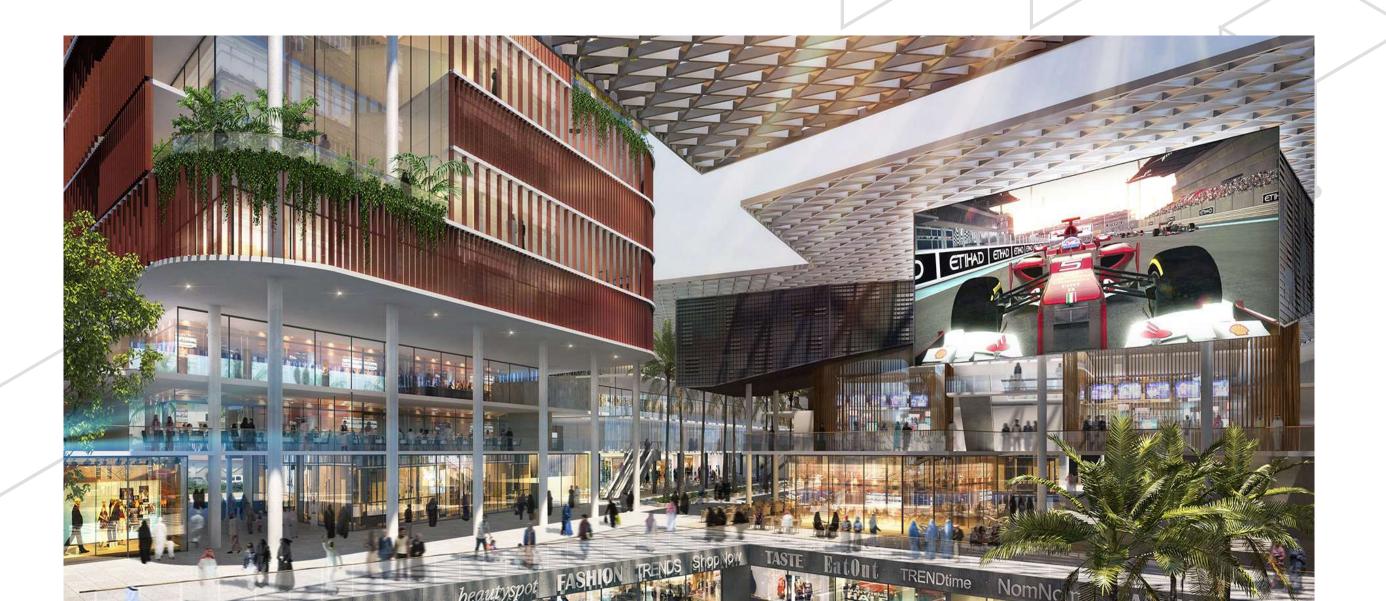

#### **Project Summary:**

A Mixed use development project with Hotel, Commercial Center, Offices and Restaurants at Ruwais Dist.

Amir Majed Street

#### **Project Summary:**

A prestigious large multi-use development with hotels, residences, offices, shops and social amenities at intersection of Tahlia-Prince Majid Streets, Jeddah