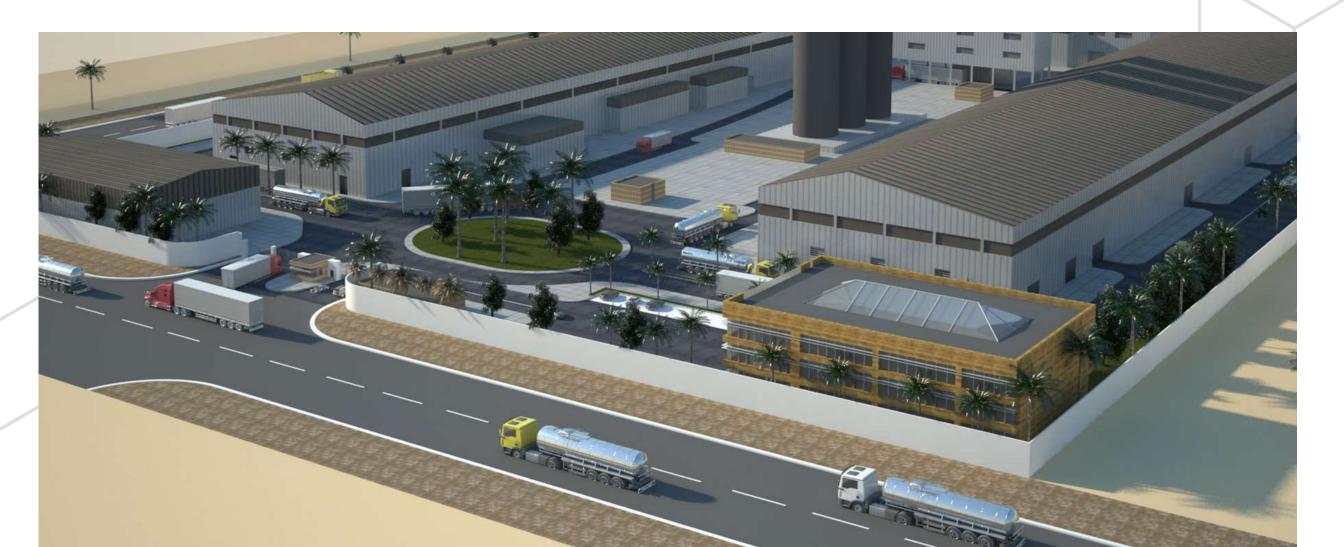

#### JAZAN ECONOMIC CITY - KSA

CRISTAL CO.

Total Land Area: 630,000 M<sup>2</sup>

Built Up Area: 10,077 M<sup>2</sup>

Services: architecture, engineering design

#### **Project Summary:**

(Auxiliary Building Only)

A project of CRISTAL (National Titatanium Dioxide Company). TYA did partial masterplaning and the complete design for the auxiliary buildings such as Laboratories, Workshops, Warehouses, Fire Stations, Worker Facilities and Admin etc.

Ilmenite Smilting Plant

Shahini Cold Stores