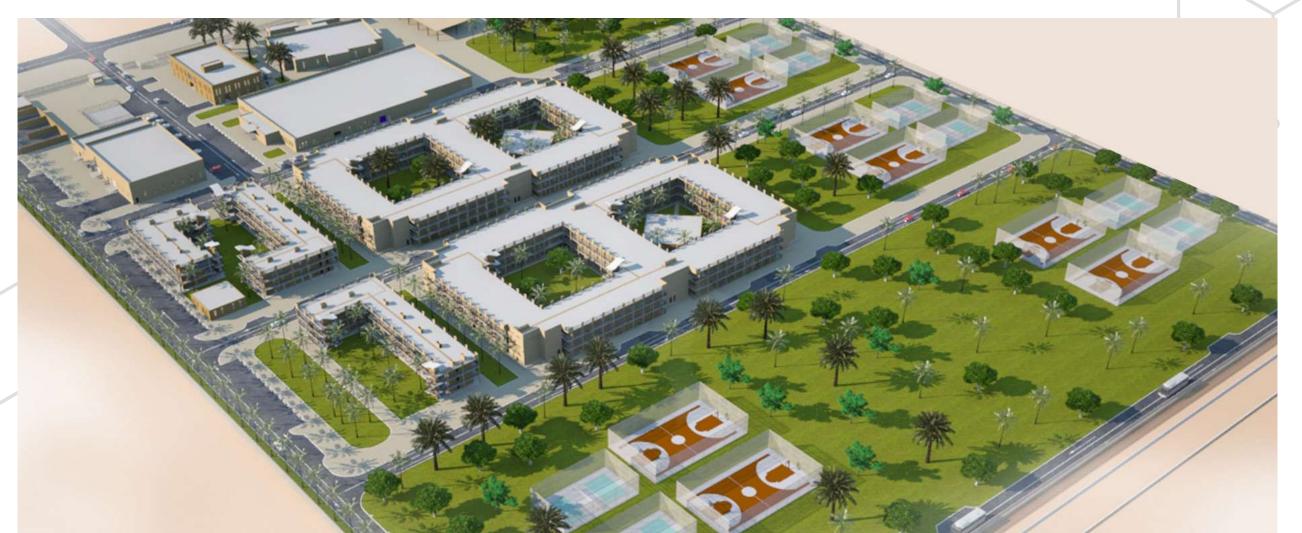

Labor Accommodation Compound

#### 2016 - 2017

#### ROYAL COMMISSION YANBU (RCY) CITY

NAMARIQ ARABIAN SERVICES CO. LTD.

Total Land Area: 145,230 M<sup>2</sup>

GFA: 50,257 M<sup>2</sup>

**Services:** master planning, design enginnering of buildings, infra and site development

#### **Project Summary:**

Residential project at RCY city with community center facilities, indoor / outdoor recreational and other facilities. Concept and detailed Engineering Design scope includes all the buildings, site development, infrastructure, utilities, landscaping, interiors, etc.