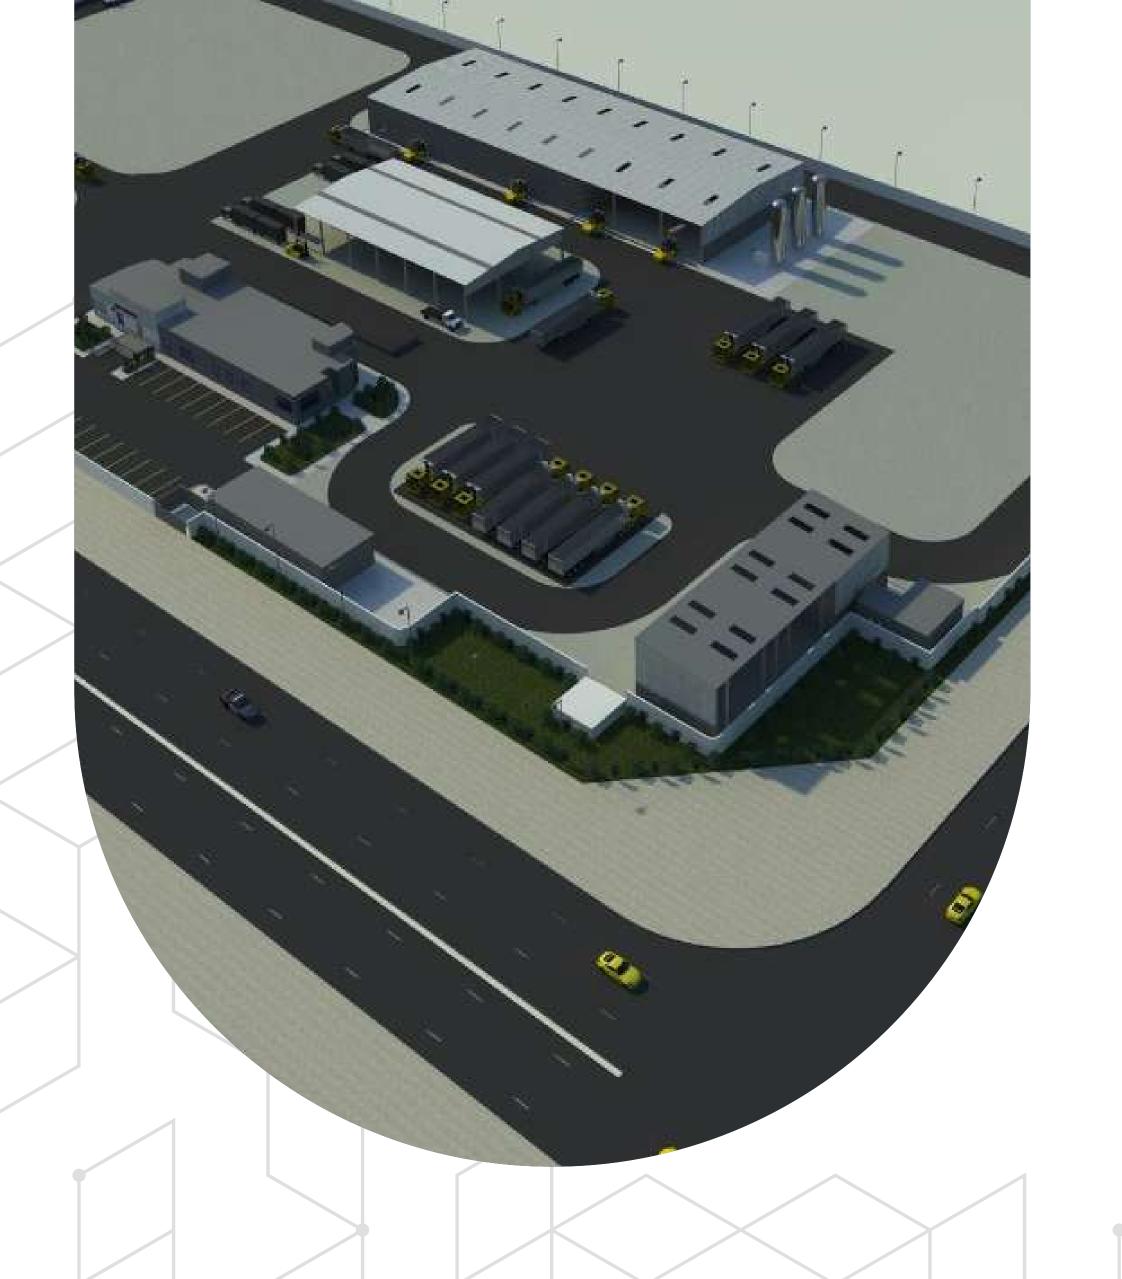

#### ROYAL COMMISSION YANBU (RCY) CITY - KSA

AIR LIQUIDE - AL KHAFRAH IND GASES

Total Land Area: 27,281 M<sup>2</sup>

Built Up Area: 8,500 M<sup>2</sup>

Services: architecture, urban planning and construction supervision

#### **Project Summary:**

An industrial gases plant with gas generation & filling stations equipped with special safety features as per ICC standards, industrial utilities like compressed air, administration building, and site facilities.