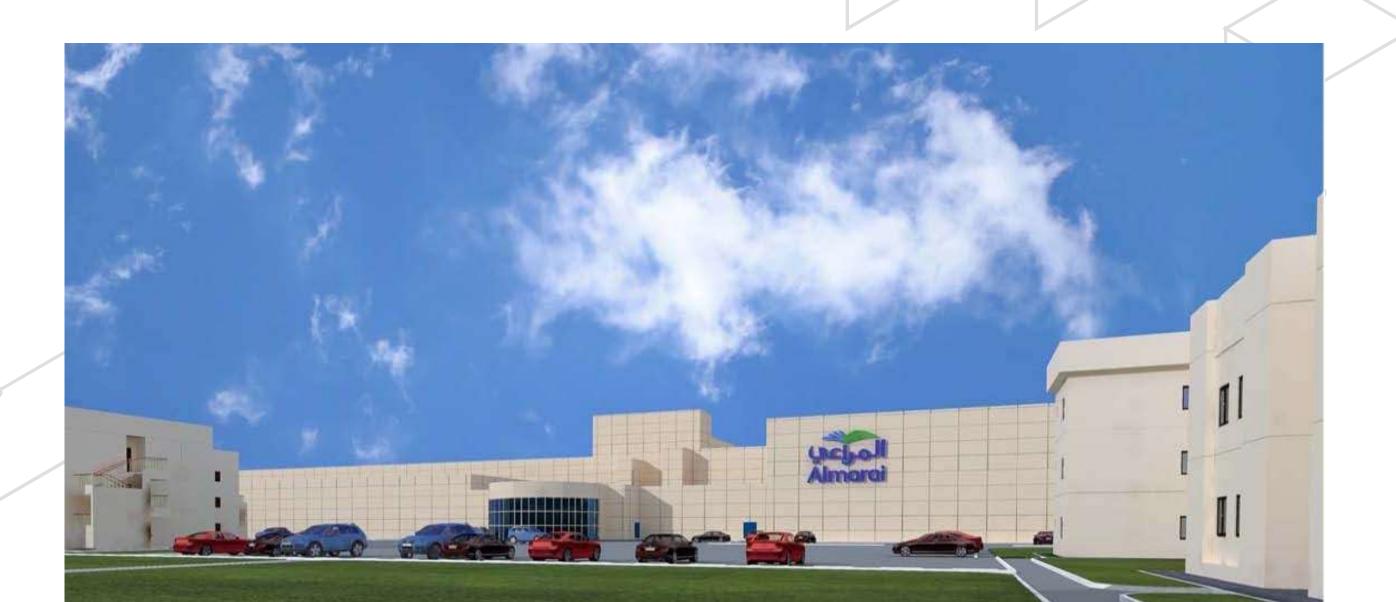

## Almarai Juice & Bakery Plants

#### 2015

#### KAEC - KSA

ALMARAI

Total Land Area: 465,000 M<sup>2</sup>

Built Up Area: 219,340 M<sup>2</sup>

Services: design review & inspection

#### **Project Summary:**

A food processing plant with production halls, cold stores, warehouses and on-plot accommodation.

Dar Al Zaytoon Factory