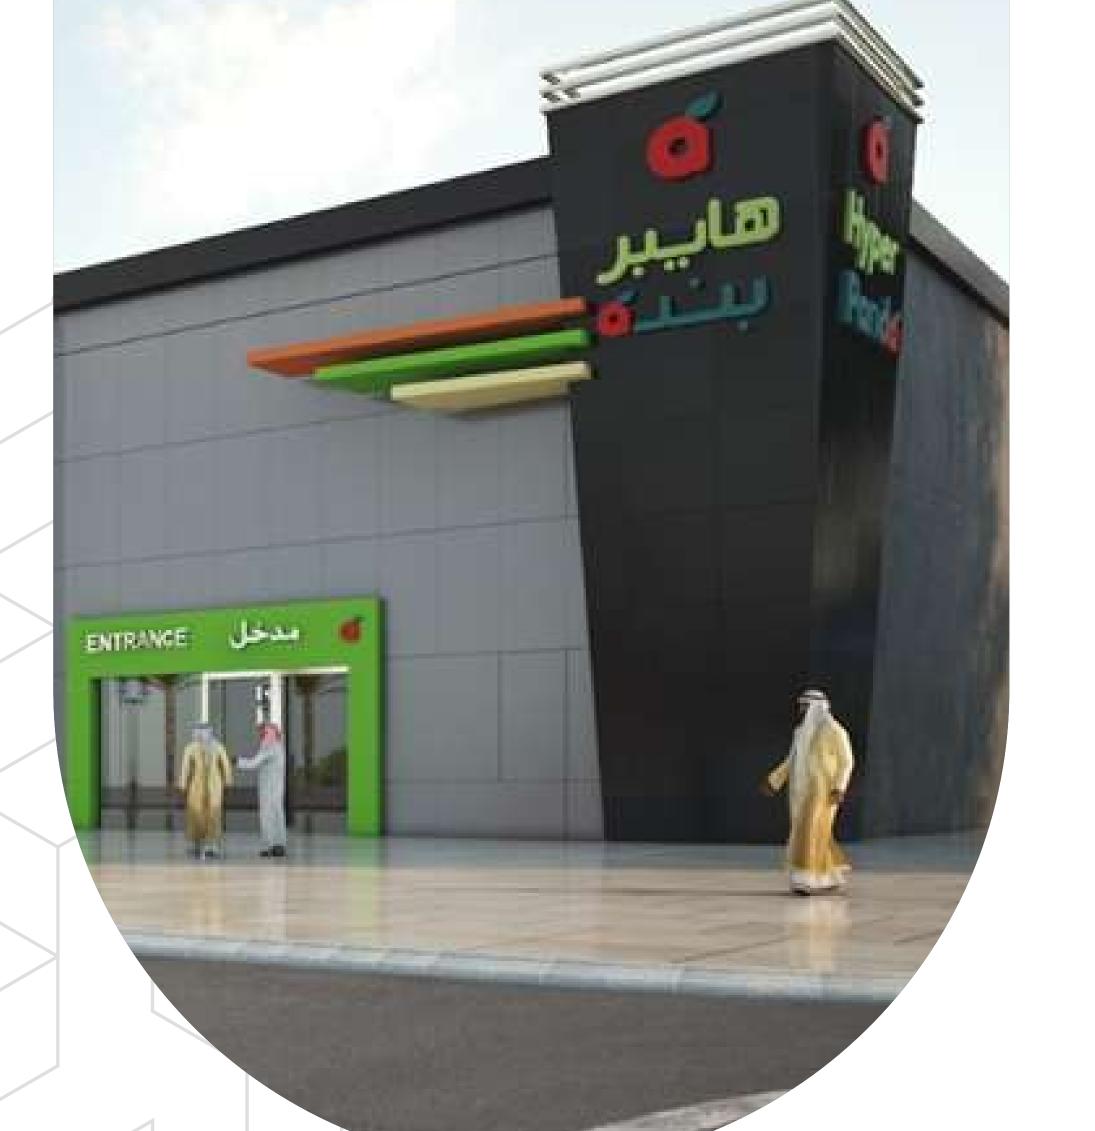

#### KING ROAD JEDDAH - KSA

Panda Retail Company

Total Land Area: 13617.35 M<sup>2</sup>

Built Up Area: 7021.69 M<sup>2</sup>

Services: architecture planning, engineering design pm & supervision

#### **Project Summary:**

Complete design services for upgrading and improving of the existing building and site facilities, including new facades, new signage/branding, interior and MEP system

Panda Hypermarket - 251