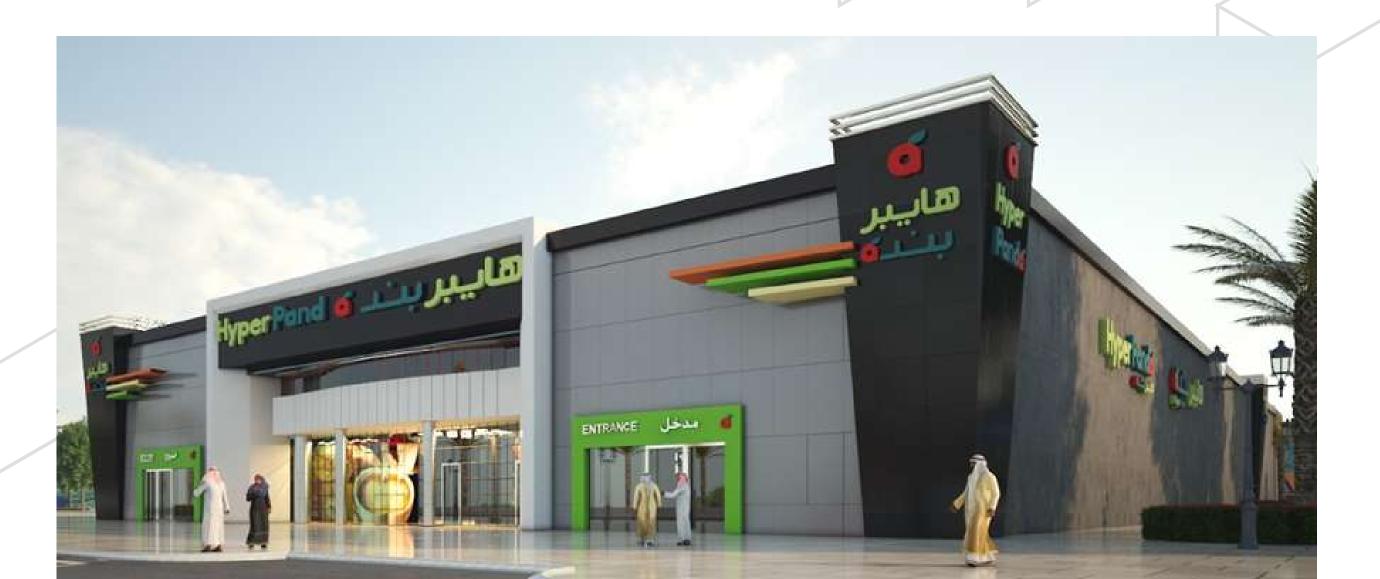

#### KING ROAD JEDDAH - KSA

Panda Retail Company

Total Land Area: 13617.35 M<sup>2</sup>

Built Up Area: 7021.69 M<sup>2</sup>

Services: architecture planning, engineering design pm & supervision

#### **Project Summary:**

Complete design services for upgrading and improving of the existing building and site facilities, including new facades, new signage/branding, interior and MEP system

Panda Hypermarket - 251