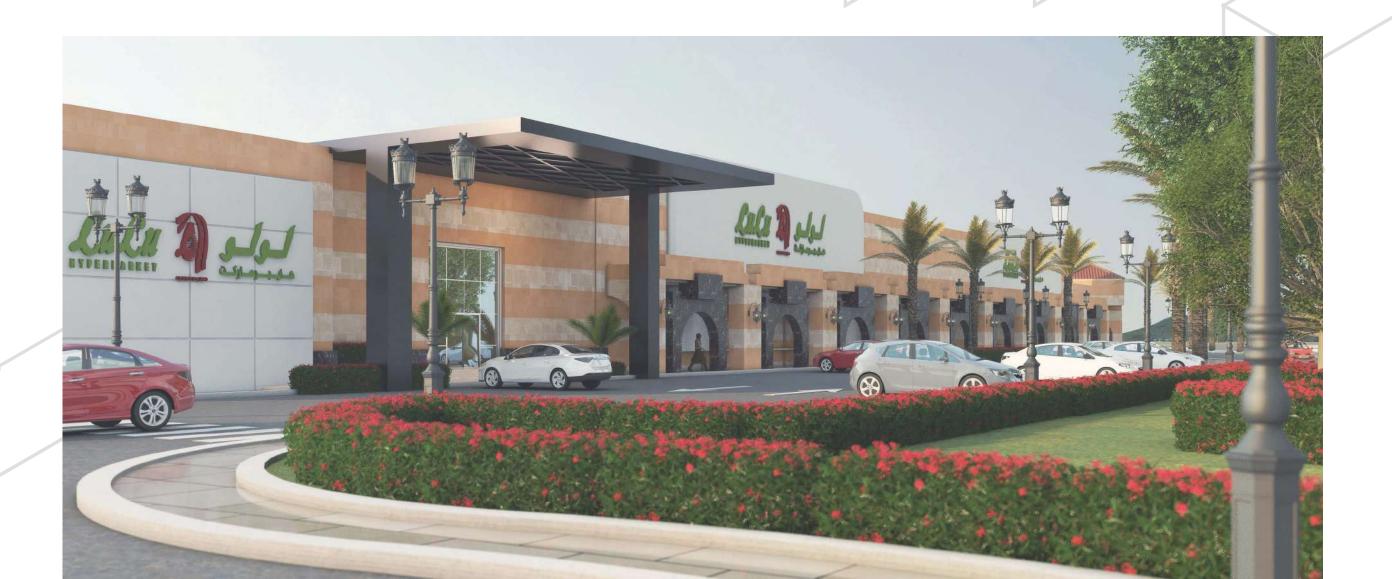

Lulu Hypermarket

#### 2020

#### MAYAS - YANBU, KSA

M/S Lulu Properties, LLC

Total Land Area: 27,222.74 M<sup>2</sup>

Built Up Area: 12,711.70 M<sup>2</sup>

Services: architecture planning, engineering design pm & supervision

#### **Project Summary:**

A commercial development with LULU Hypermarket as the main anchor and as retail trip mall in the adjacent plot in Madina at Yanbu Al-Sinaiyah (Royal Commission Yanbu)

King Road (I)
Development Project