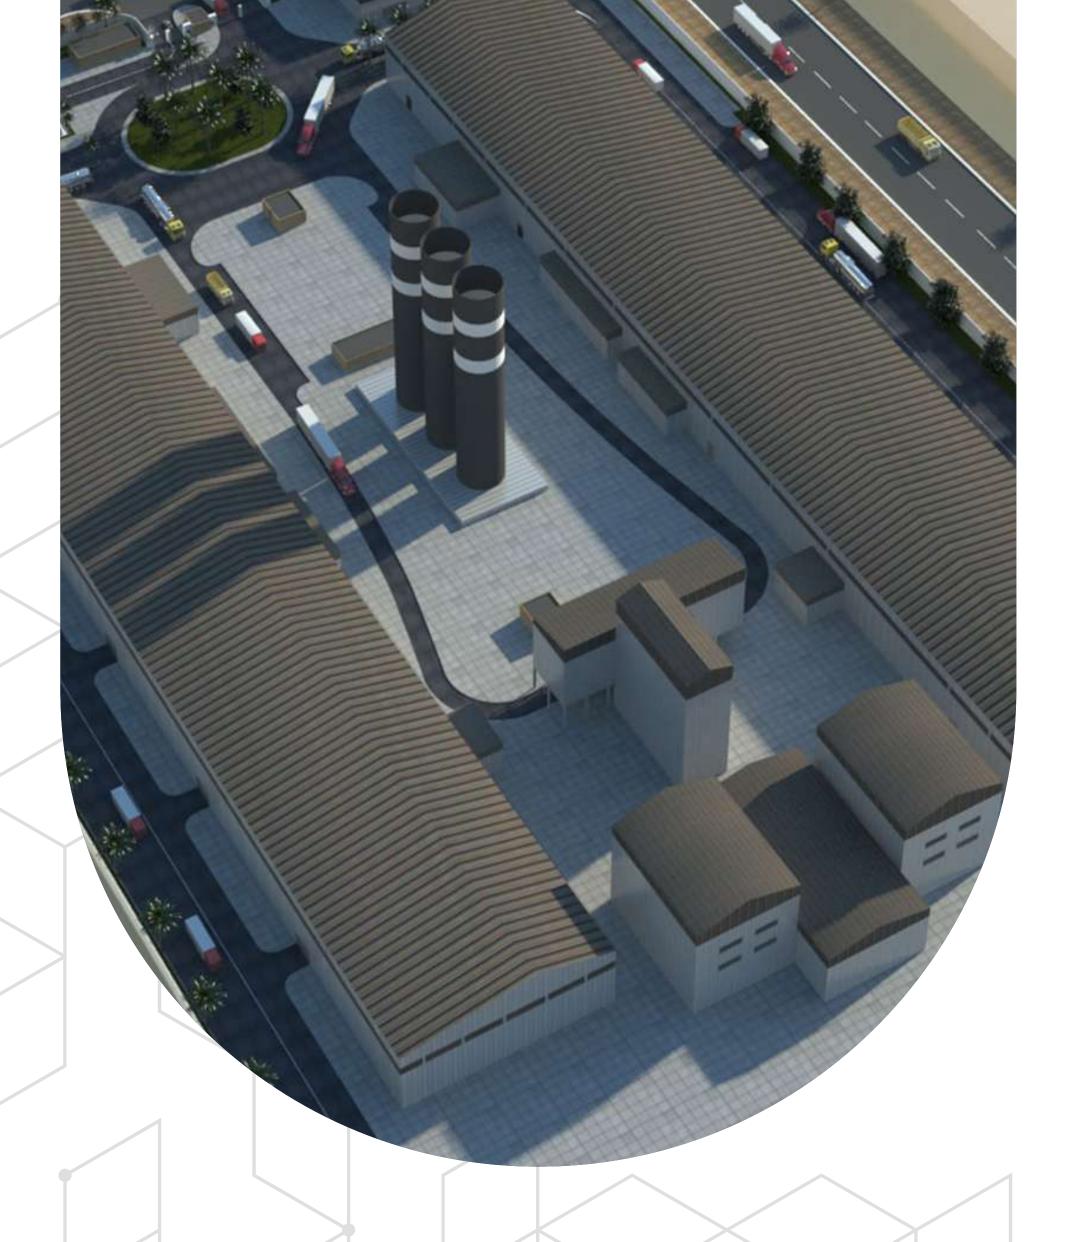

#### JAZAN ECONOMIC CITY - KSA

CRISTAL CO.

Total Land Area: 630,000 M<sup>2</sup>

Built Up Area: 10,077 M<sup>2</sup>

Services: architecture, engineering design

#### **Project Summary:**

(Auxiliary Building Only)

A project of CRISTAL (National Titatanium Dioxide Company). TYA did partial masterplaning and the complete design for the auxiliary buildings such as Laboratories, Workshops, Warehouses, Fire Stations, Worker Facilities and Admin etc.

Ilmenite Smilting Plant

Shahini Cold Stores