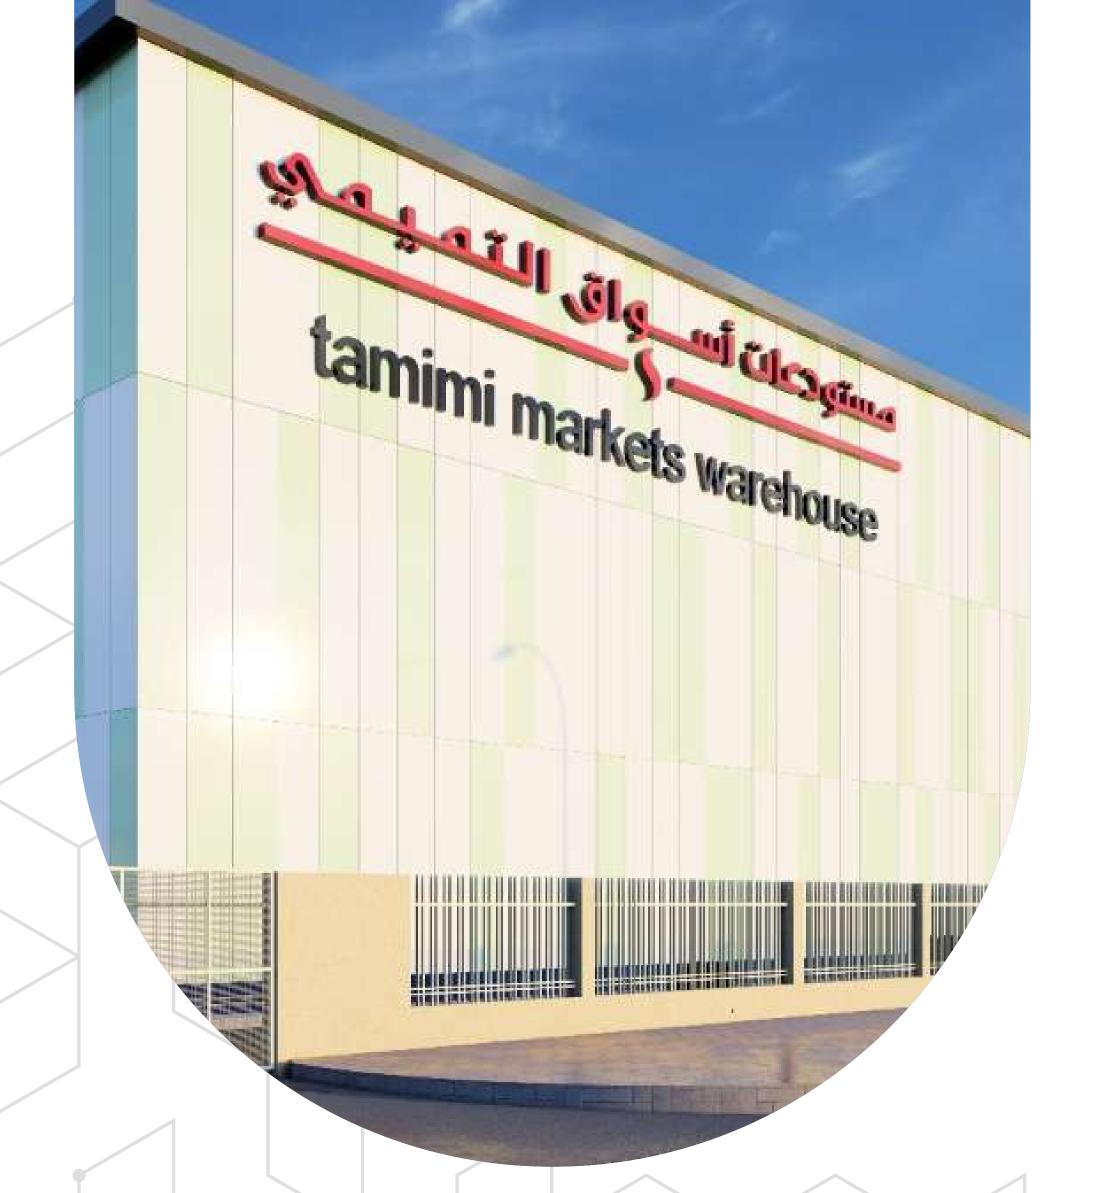

## Tamimi Warehouse

#### 2021 - 2022

#### King Abdullah Economic City-KAEC

Tamimi Markets Company Limited

Total Land Area: 20,134.04 M<sup>2</sup>

Built Up Area: 10,068.00 M<sup>2</sup>

**Services:** supervision consultant

#### **Project Summary:**

Construction of Warehouse and other Buildings (Admin, Guard, Distribution) including Civil, Architectural & MEP scope of works. - This warehouse is general for storage of goods for store market distribution. - The Warehouse is categorized in 2 section areas as per storage 1) Dry Storage Area (6600 m2) 2) Cold storage Area (2900 m2) - This Warehouse is equipped with rack system of total coverage 13340 pallets for storage of goods items as sectional area.