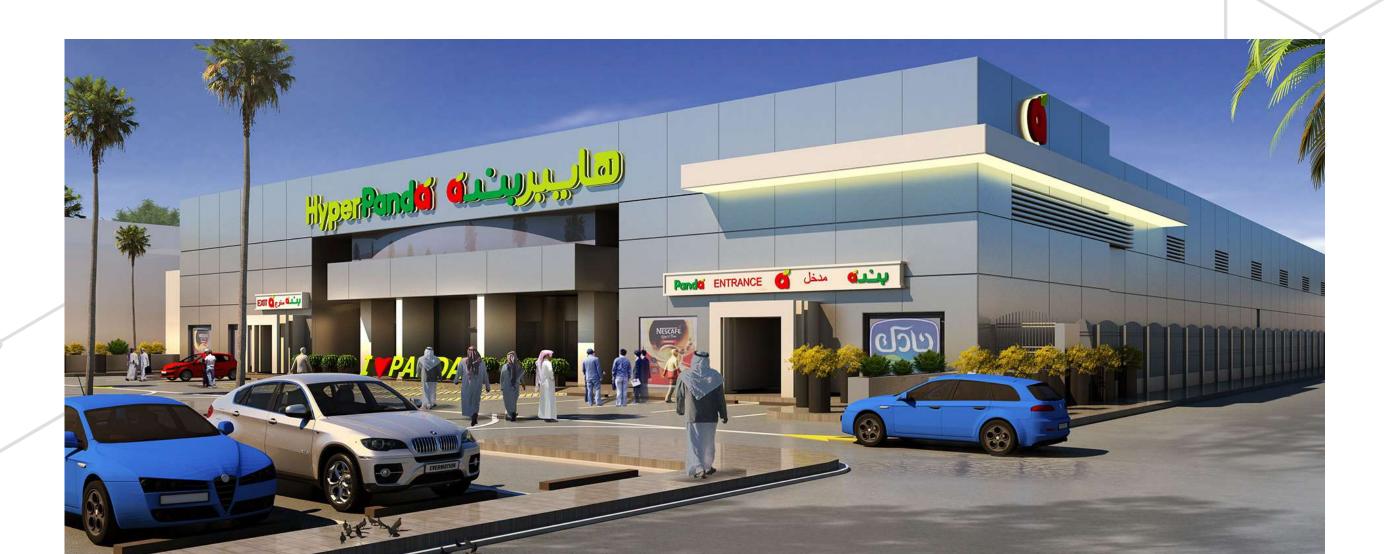

#### KING ROAD JEDDAH - KSA

Panda Retail Company

Total Land Area: 13617.35 M<sup>2</sup>

Built Up Area: 7021.69 M<sup>2</sup>

Services: architecture planning, engineering design pm & supervision

#### **Project Summary:**

Complete design services for upgrading and improving of the existing building and site facilities, including new facades, new signage/branding, interior and MEP system

Panda Hypermarket - 251