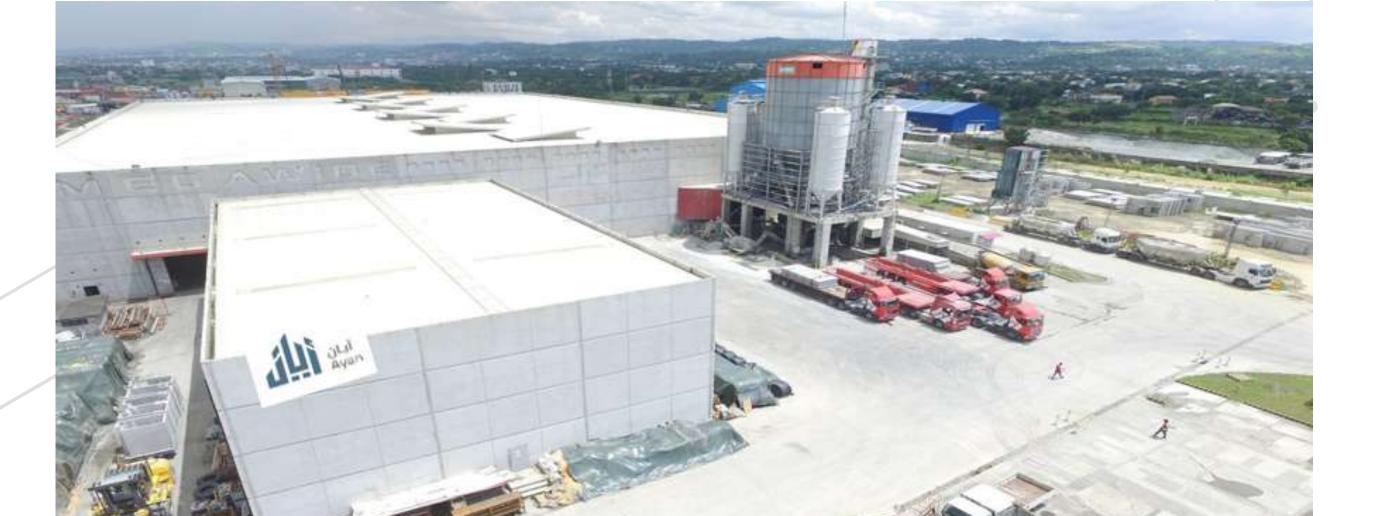

## Modulines

(A Collaboration Between Tya & Jacobs Parker Architects)

#### MODON, JEDDAH

AYAN GROUP

Total Land Area: 70728 M<sup>2</sup>

Built Up Area: 31881.16 M<sup>2</sup>

Services: design and supervision

#### **Project Summary:**

industry/factory that will be producing Modular units as end product for the precast construction industry.