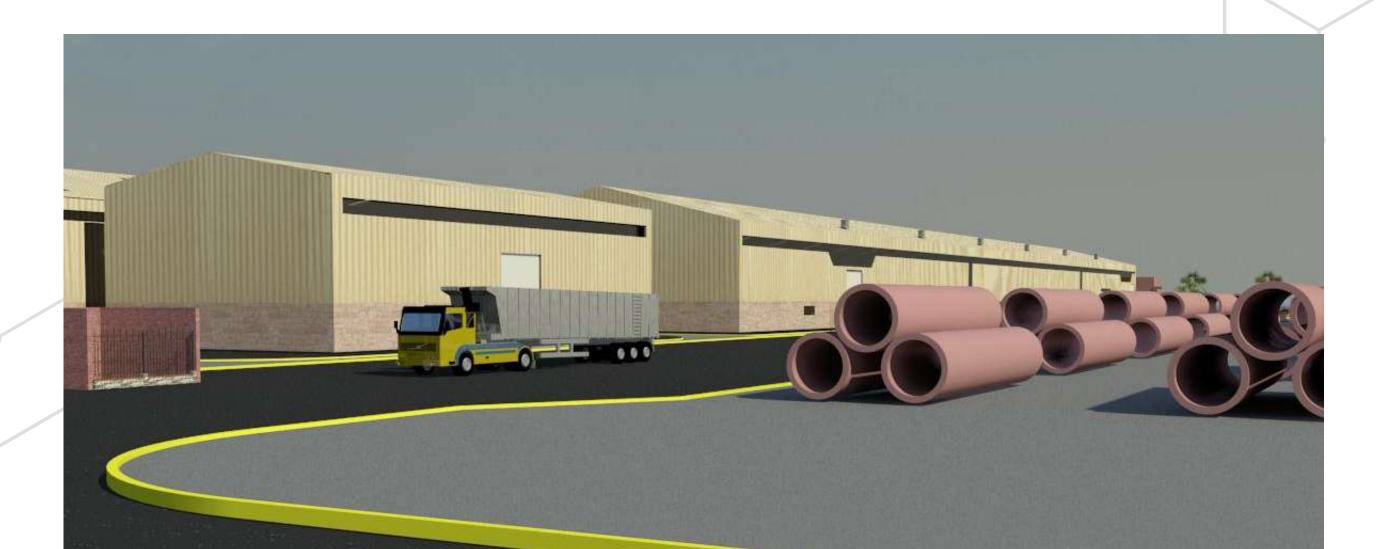

Clay Pipe Factory

#### ROYAL COMMISSION YANBU - KSA

CLAY PIPE FACTORY

Total Land Area: 80,000 M<sup>2</sup>

Built Up Area: 20,000 M<sup>2</sup>

Services: architecture, urban planning, engineering design, construction supervision

#### **Project Summary:**

A CLAY PIPE factory with process plant areas, warehouses, other industrial utility systems (furnace fuel, compressed air etc.) administration building and facilities.

Commercial Center