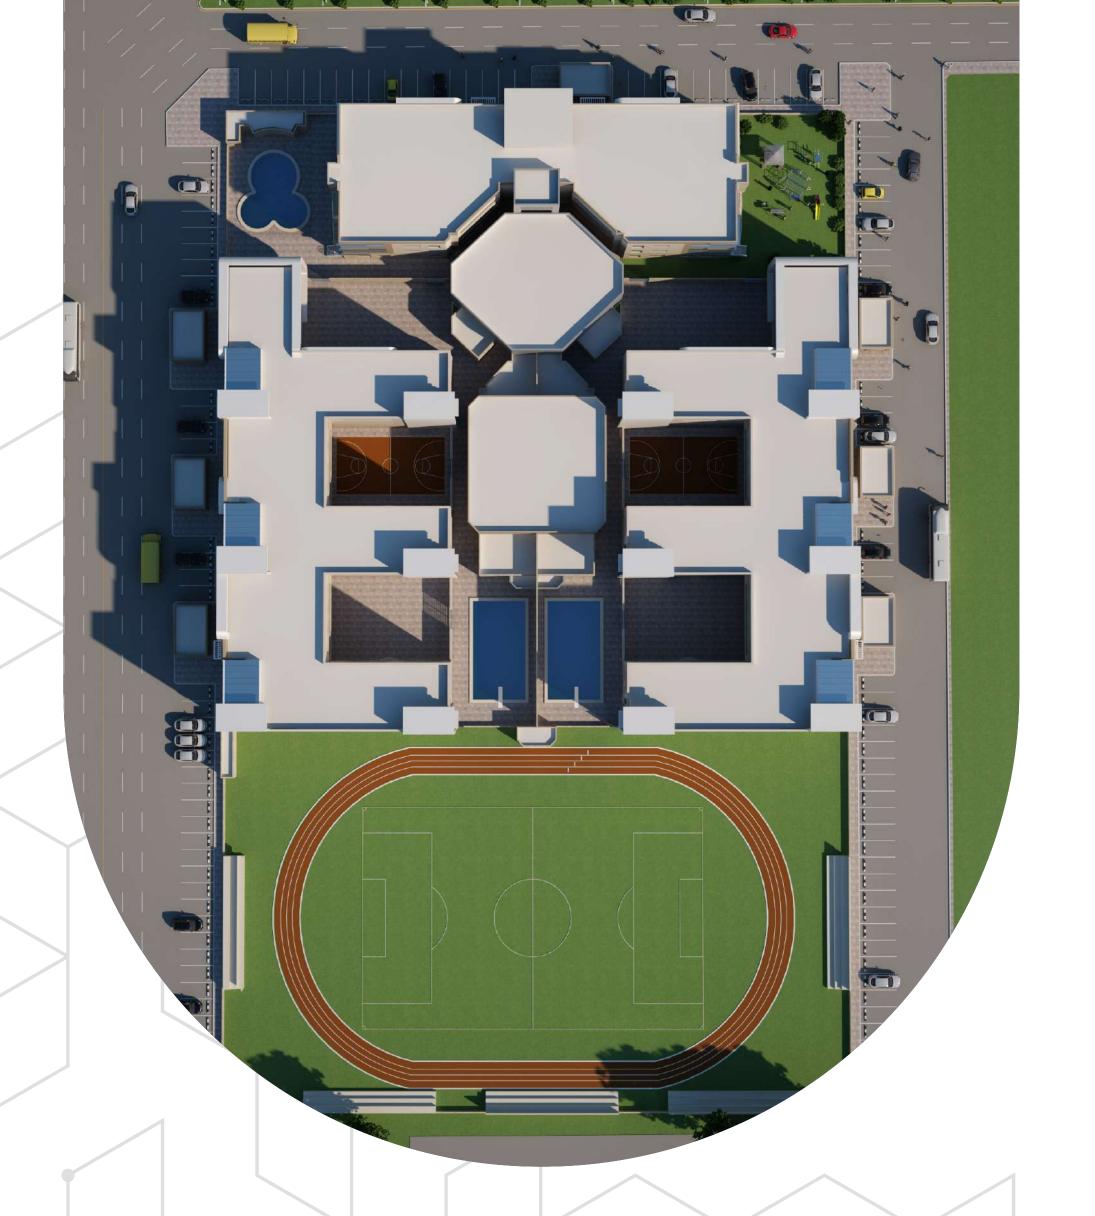

## Al-Kawthar Int. School

#### 2009

#### JEDDAH, KING ROAD

Al-Naghi Group

Total Land Area: 21867.65 M<sup>2</sup>

Built Up Area: 16575.00 M<sup>2</sup>

Services: architectural & engineering design

#### **Project Summary:**

A prestigious international school based on the French curriculum situated on the King Road, Jeddah, KSA