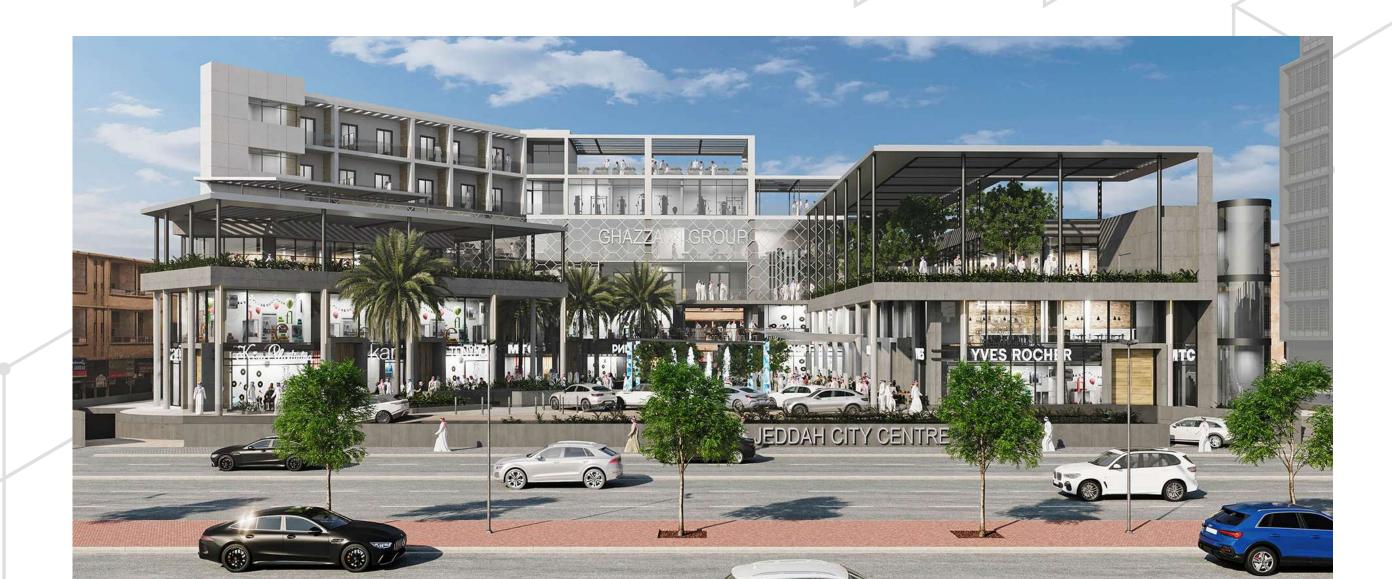

#### 2020

#### KING ROAD, JEDDAH, KSA

SIGMAC For Real Estate (Al Ghazzawi Group Of Companies)

Total Land Area: 5250 M<sup>2</sup>

Built Up Area: 5420 M<sup>2</sup>

Services: design & supervision

#### **Project Summary:**

Mixed use building (Commercial - Administrative - Residentia)

Prince Sultan (II) Development Project