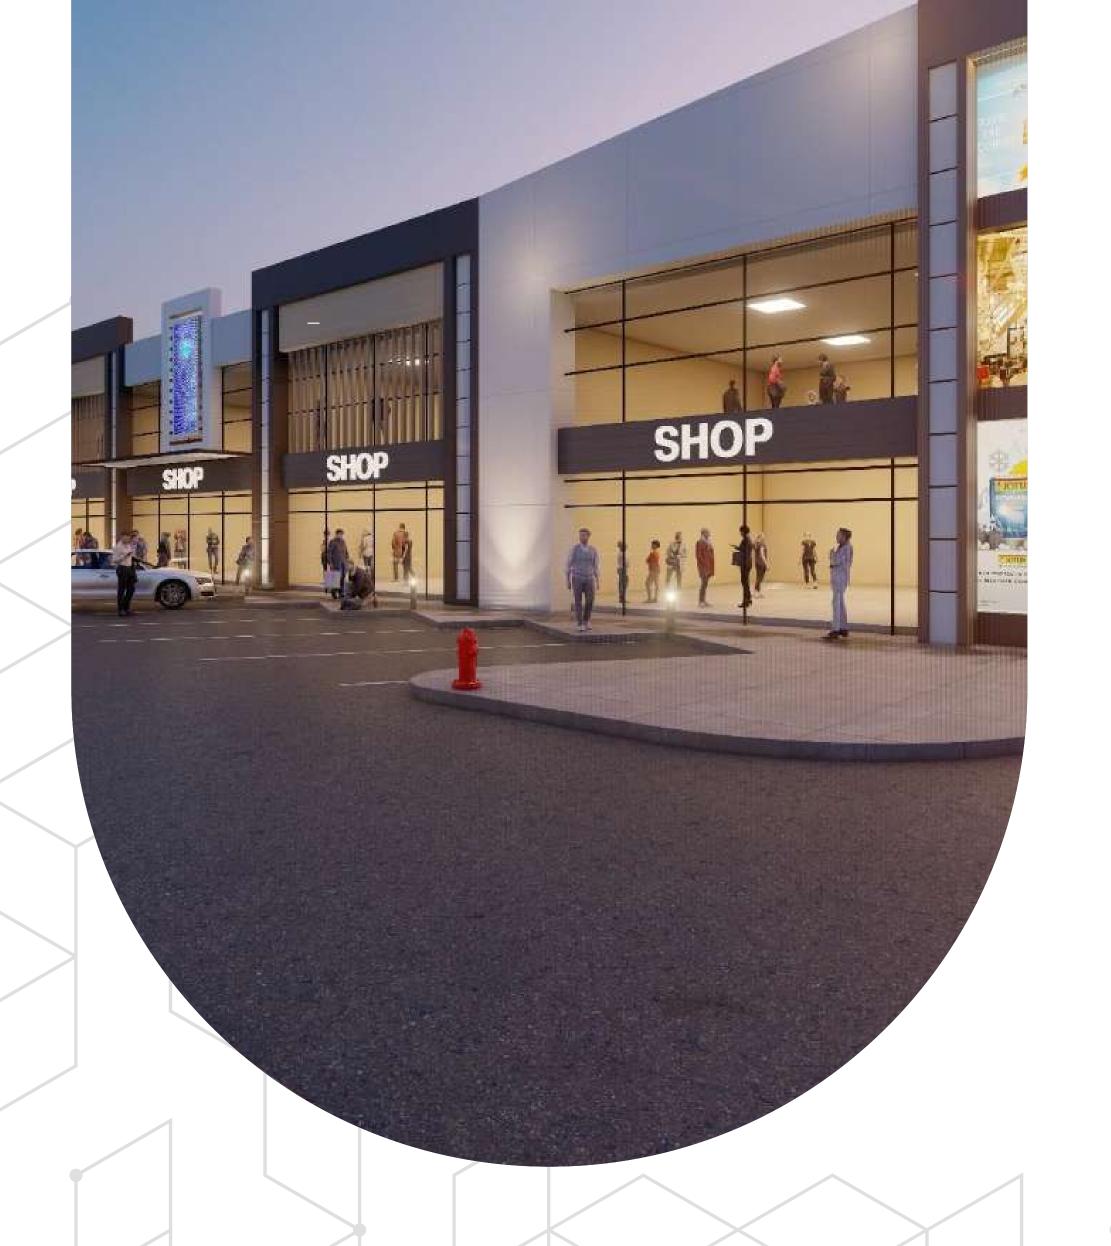

#### **Project Summary:**

A CLAY PIPE factory with process plant areas, warehouses, other industrial utility systems (furnace fuel, compressed air etc.) administration building and facilities.

Commercial Center

#### 2022 - In Progress

#### JEDDAH, AL MADINA ALMUNAWWARAH ROAD

Olayan Real Estate Limited.

Total Land Area: 19832,82 M<sup>2</sup>

Built Up Area: 12,622,79 M<sup>2</sup>

Services: architectural & engineering design

#### **Project Summary:**

A commercial center consisting of 66 shops

Tamimi Markets & Strip Mall (I)