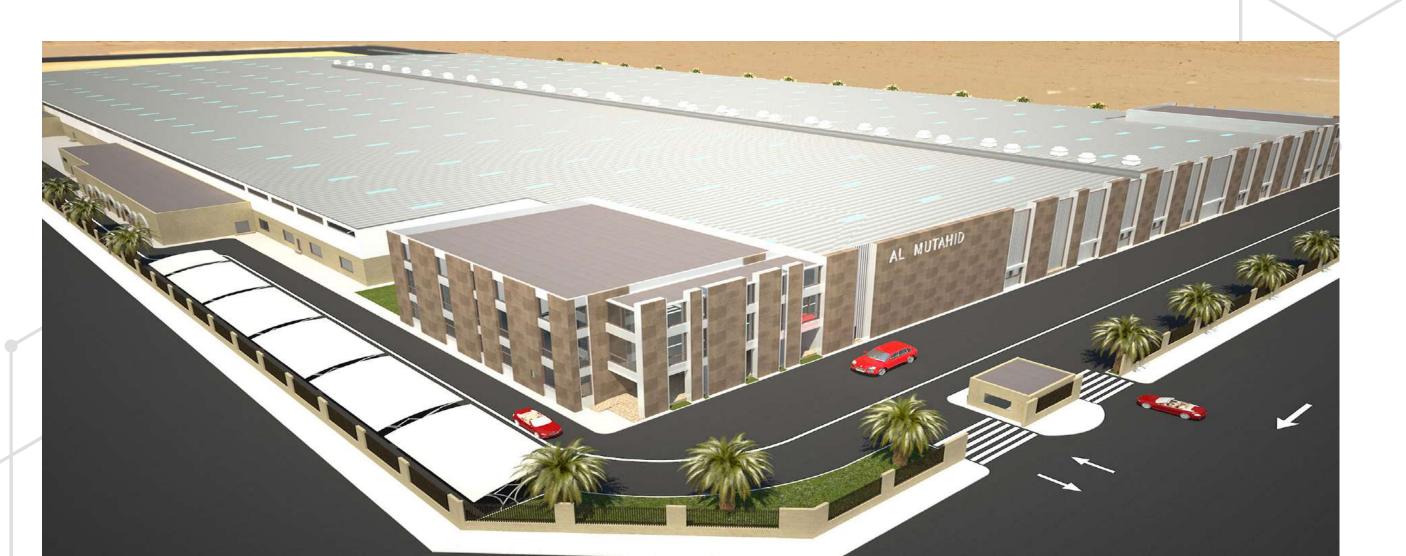

#### MODON

ALMUTAHID

Total Land Area: 50238 M<sup>2</sup>

Built Up Area: 81080 M²

Services: design project