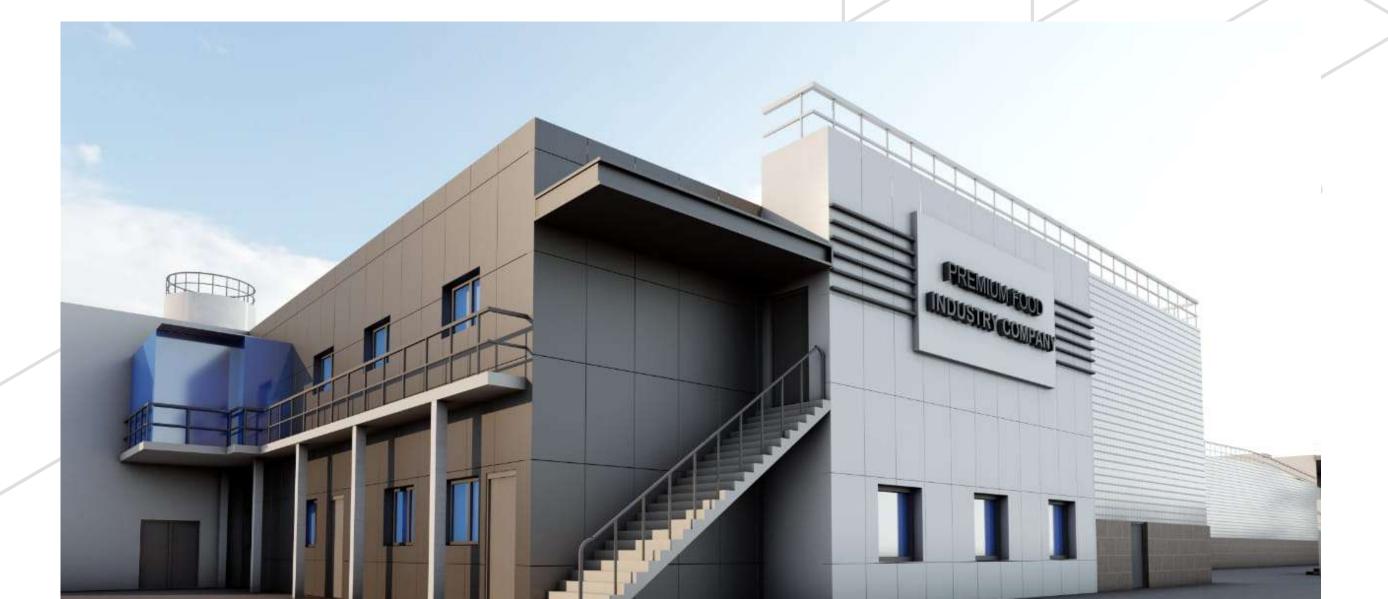

## Premium Food Factory

#### 2022 - In Progress

#### MODON - JEDDAH

Premium Food Industry Co.

Total Land Area: 11,871 M<sup>2</sup>

Built Up Area: 8,722.0 M<sup>2</sup>

Services: architecture planning, engineering design pm & supervision

#### **Project Summary:**

The project is renovation and refurbishment of an existing building to include food cold storages and new production lines .