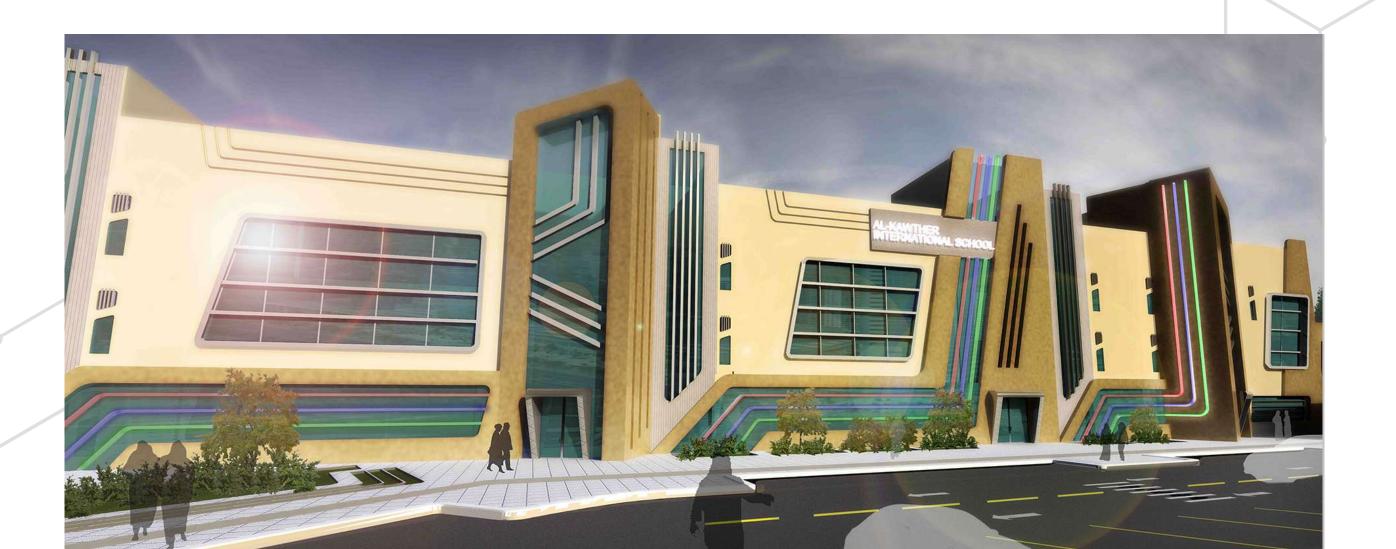

## Al-Kawthar Int. School

#### 2009

#### JEDDAH, KING ROAD

Al-Naghi Group

Total Land Area: 21867.65 M<sup>2</sup>

Built Up Area: 16575.00 M<sup>2</sup>

Services: architectural & engineering design

#### **Project Summary:**

A prestigious international school based on the French curriculum situated on the King Road, Jeddah, KSA