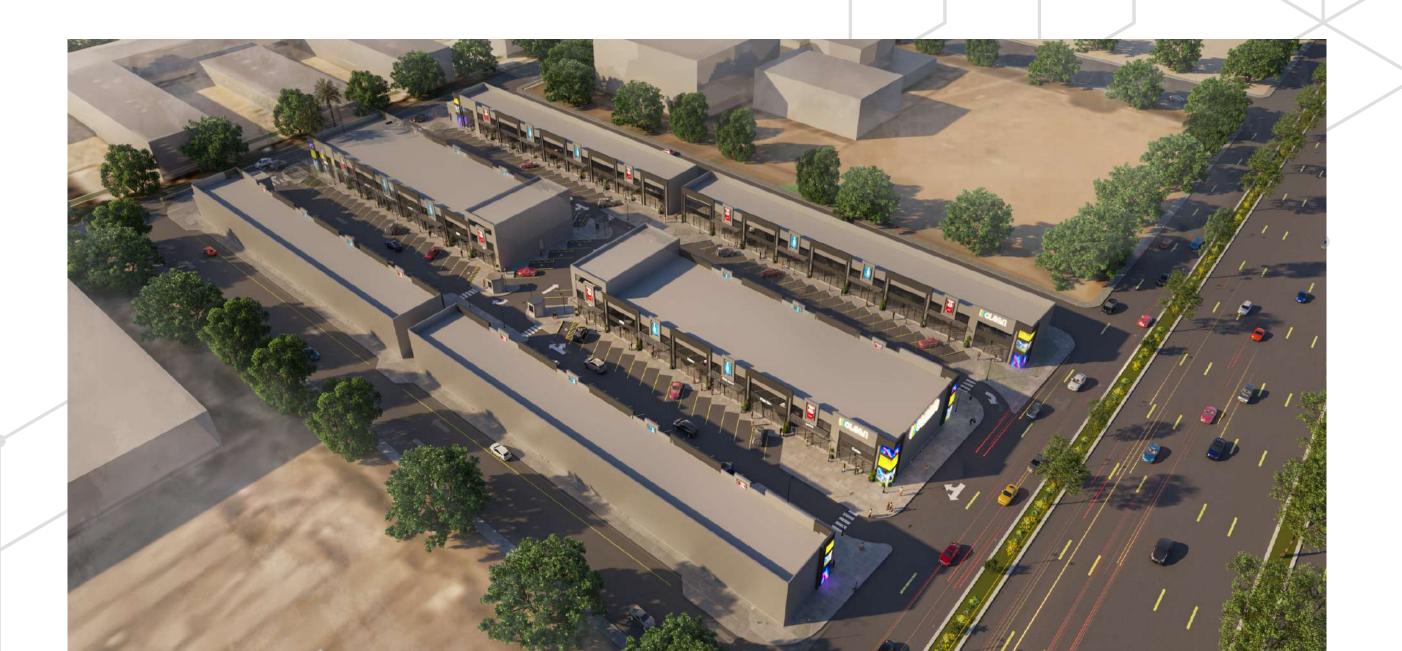

#### **Project Summary:**

A commercial center consisting of 66 shops

Tamimi Markets & Strip Mall (I)

#### 2022 - In Progress

#### JEDDAH, AL MADINA ALMUNAWWARAH ROAD

TAMIMI MARKETS

Total Land Area: 26,180,41 M<sup>2</sup>

Built Up Area: 9,147.74 M<sup>2</sup>

Services: AOR & SUPERVISION

#### **Project Summary:**

A commercial development with Tamimi markets to design the supermarket as the main anchor with a retail strip mall that consists of restaurant, cafes, shops and a cinema.