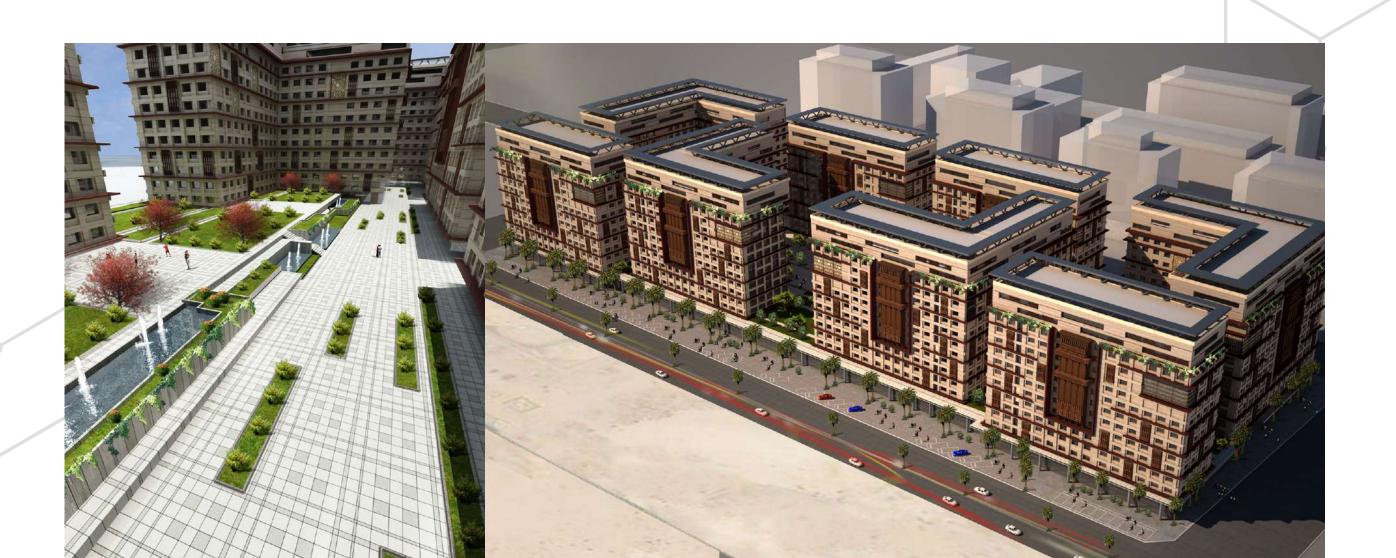

## Haramain Comm & Res Bldgs

#### 2014 - 2015

#### JEDDAH - KSA

MAJID IBRAHIM ABDUL AZIZ IBRAHIM

Total Land Area: 31000 M<sup>2</sup>

Built Up Area: 85000 M<sup>2</sup>

Services: architecture, planning, landscape, graphics

#### **Project Summary:**

An upscale condominium type apartment complex, with retail and civic uses in podium floors, at Al-Haramain highway, Jeddah.

Hilton Garden In Hotel