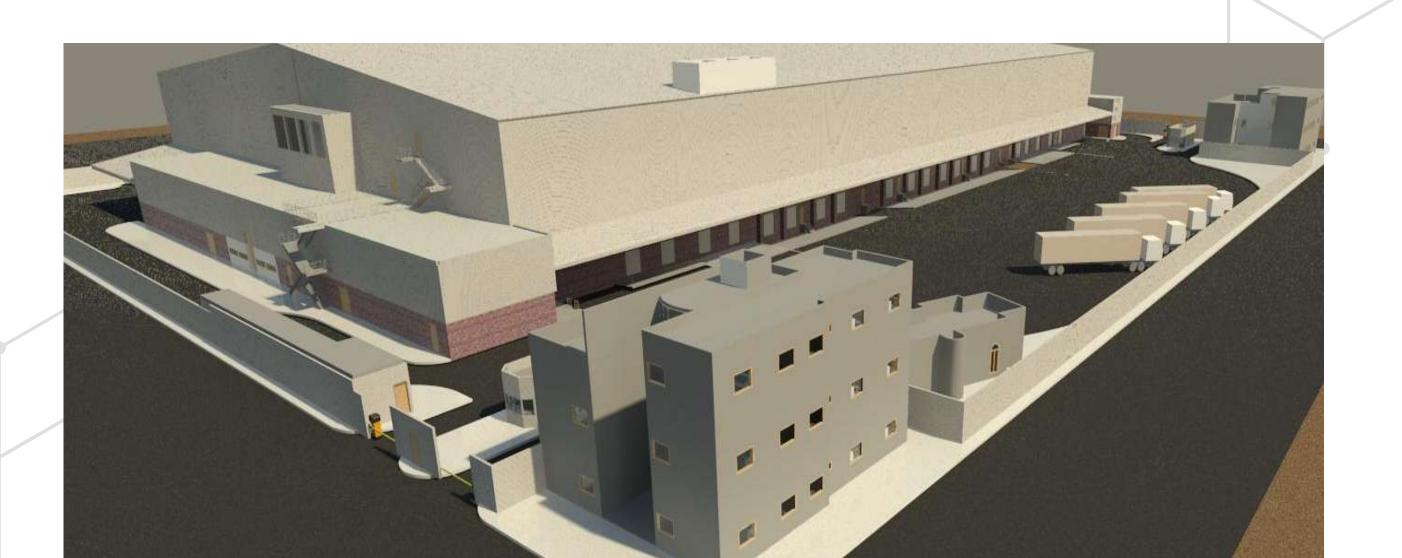

#### MODON - JEDDAH

Premium Food Industry Co.

Total Land Area: 11,871 M<sup>2</sup>

Built Up Area: 8,722.0 M<sup>2</sup>

Services: architecture planning, engineering design pm & supervision

#### **Project Summary:**

The project is renovation and refurbishment of an existing building to include food cold storages and new production lines .