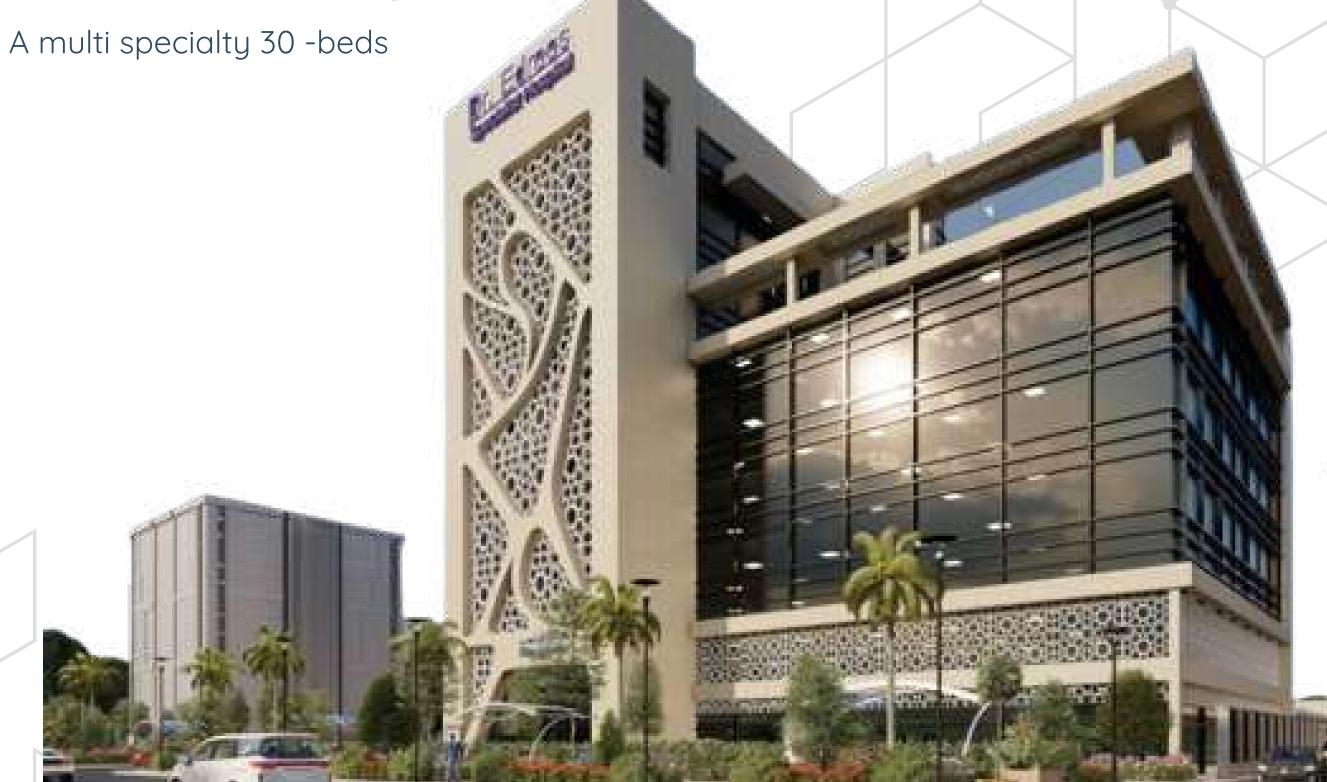

#### JEDDAH, MADINAH AL MUNAWWARAH ROAD

Dr. Khalid Edrees

Total Land Area: 5700 M<sup>2</sup>

Built Up Area: 14000 M<sup>2</sup>

Services: architectural & engineering design and hospital, medical planning

Dr. Edrees Hospital

Panda Supermarket - 202