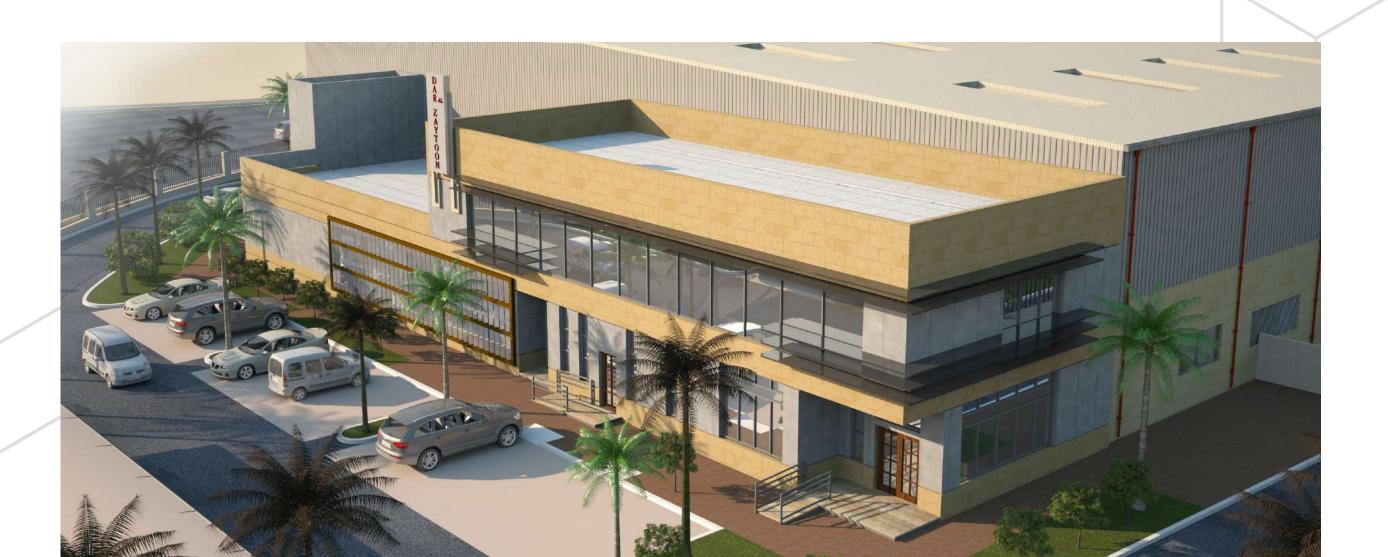

#### **Project Summary:**

A food processing plant with production halls, cold stores, warehouses and on-plot accommodation.

Dar Al Zaytoon Factory

#### 2015

#### KING ABDULLAH ECONOMIC CITY - KSA

DAR AL ZAYTOON AL ARABIA

Total Land Area: 13,200 M<sup>2</sup>

Built Up Area: 6,000 M<sup>2</sup>

Services: architecture, construction supervision

#### **Project Summary:**

Olive oil refining, filling packaging and labelling production facility with the necessary auxiliary spaces for warehousing, shipping/receiving, utilities, etc.

2014 - 2015