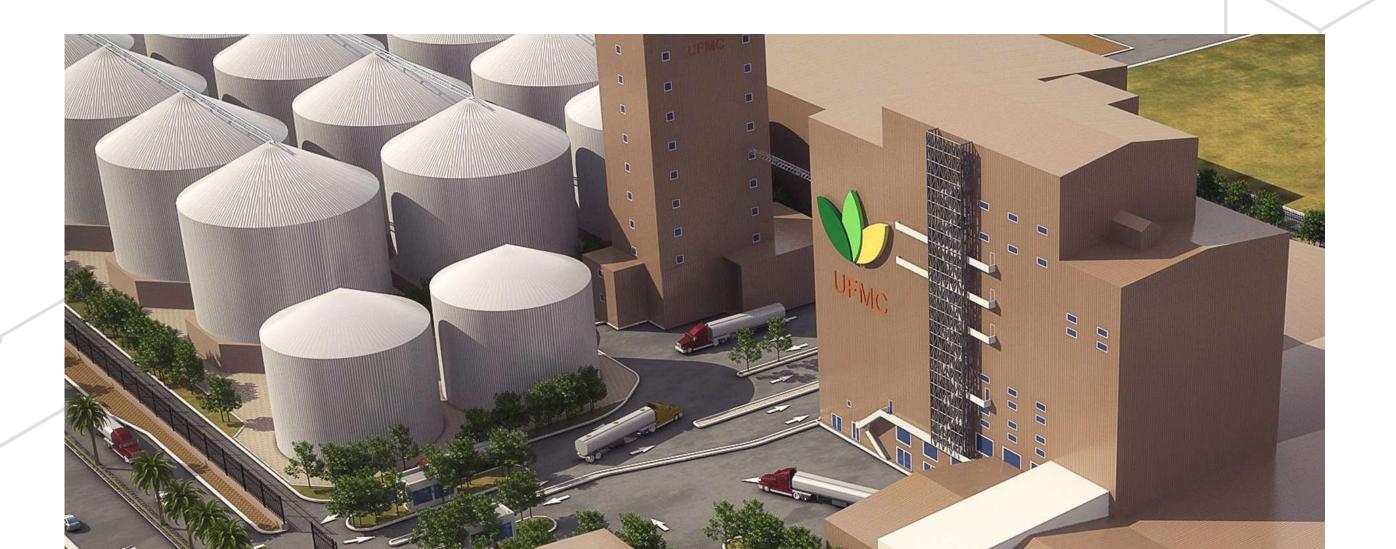

## Ufmc Feed Mill

#### ROYAL COMMISSION YANBU (RCY) CITY - KSA

UNITED FEED MANUFACTURING CO.

Total Land Area: 67,594.93 M<sup>2</sup>

Built Up Area: 34799.64 M<sup>2</sup>

Services: project management, architecture, urban planning, construction

#### **Project Summary:**

Include ship unloader (guay side rails, conveying system, storage silos, flat warehouse, cleaning tower and feed mill.