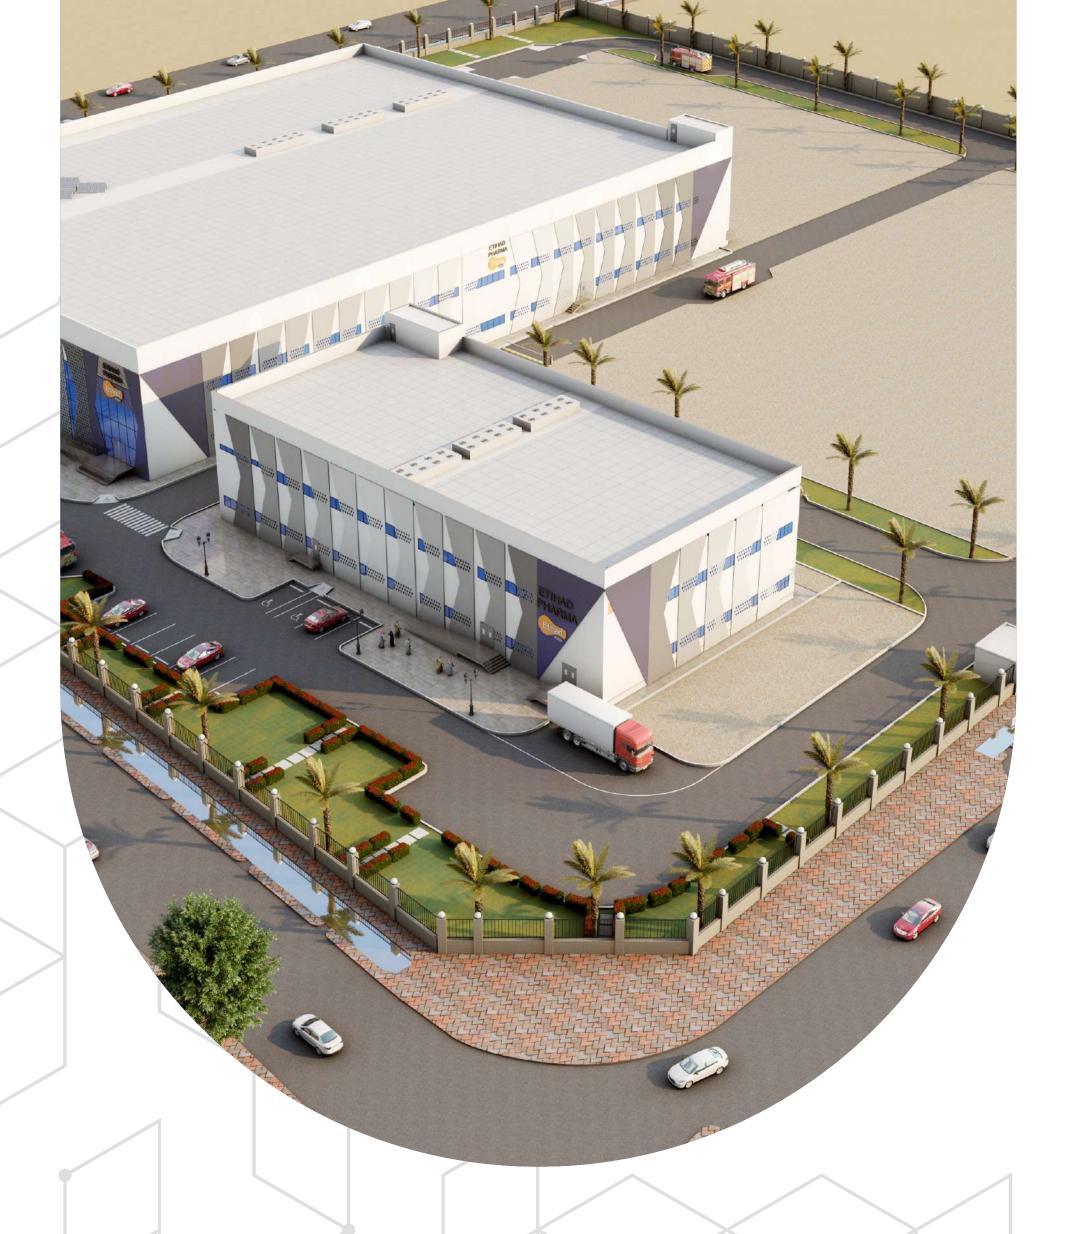

## Etihad Pharmaceutical Factory

#### 2022 - In Progress

#### KING ABDULLAH ECONOMIC CITY.RABIGH, KSA,

ETIHAD PHARMA Co

Total Land Area: 37,583.41 M<sup>2</sup>

Built Up Area: 16869.37 M<sup>2</sup>

Services: architectural & engineering design

#### **Project Summary:**

The facility will be used for the manufacture of General Products: Oral Solids (Tablets & Capsules), Semi Solids (Creams & Ointments), Sterile Liquids (pre-filled syringes - cartridges) and High Contained Products: Oral Solids (Tablets, Capsules), Sterile liquids. The site will consist of following functional buildings:

Generics Building:

- Administration, social areas (including gym, canteen & prayer room)
- 3 dedicated manufacturing tablets & capsules
- 1 dedicated manufacturing suite: topical products
- 1 dedicated manufacturing suite: Aseptic Liquids
- Warehouse
- QC LaboratoryOncology Building:
- 1 dedicated manufacturing suites: tablets & capsules
- Secondary packaging administration area, administration