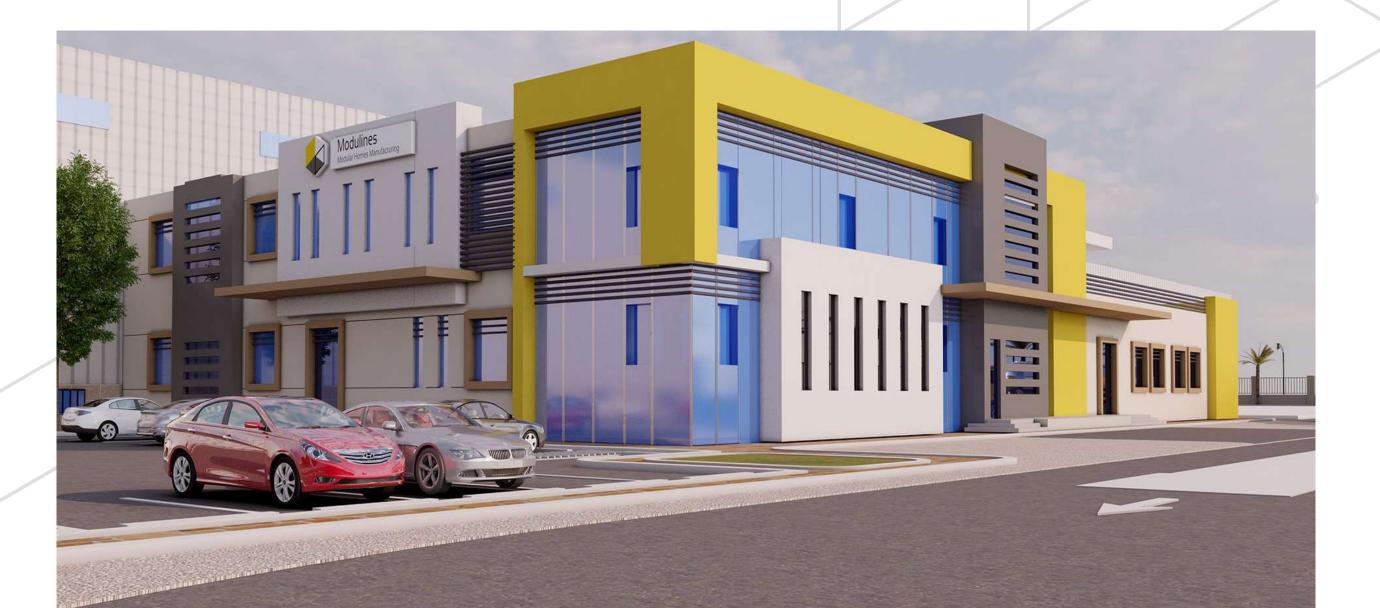

## Modulines

(A Collaboration Between Tya & Jacobs Parker Architects)

#### 2021

#### MODON, JEDDAH

AYAN GROUP

Total Land Area: 70728 M<sup>2</sup>

Built Up Area: 31881.16 M<sup>2</sup>

Services: design and supervision

#### **Project Summary:**

industry/factory that will be producing Modular units as end product for the precast construction industry.