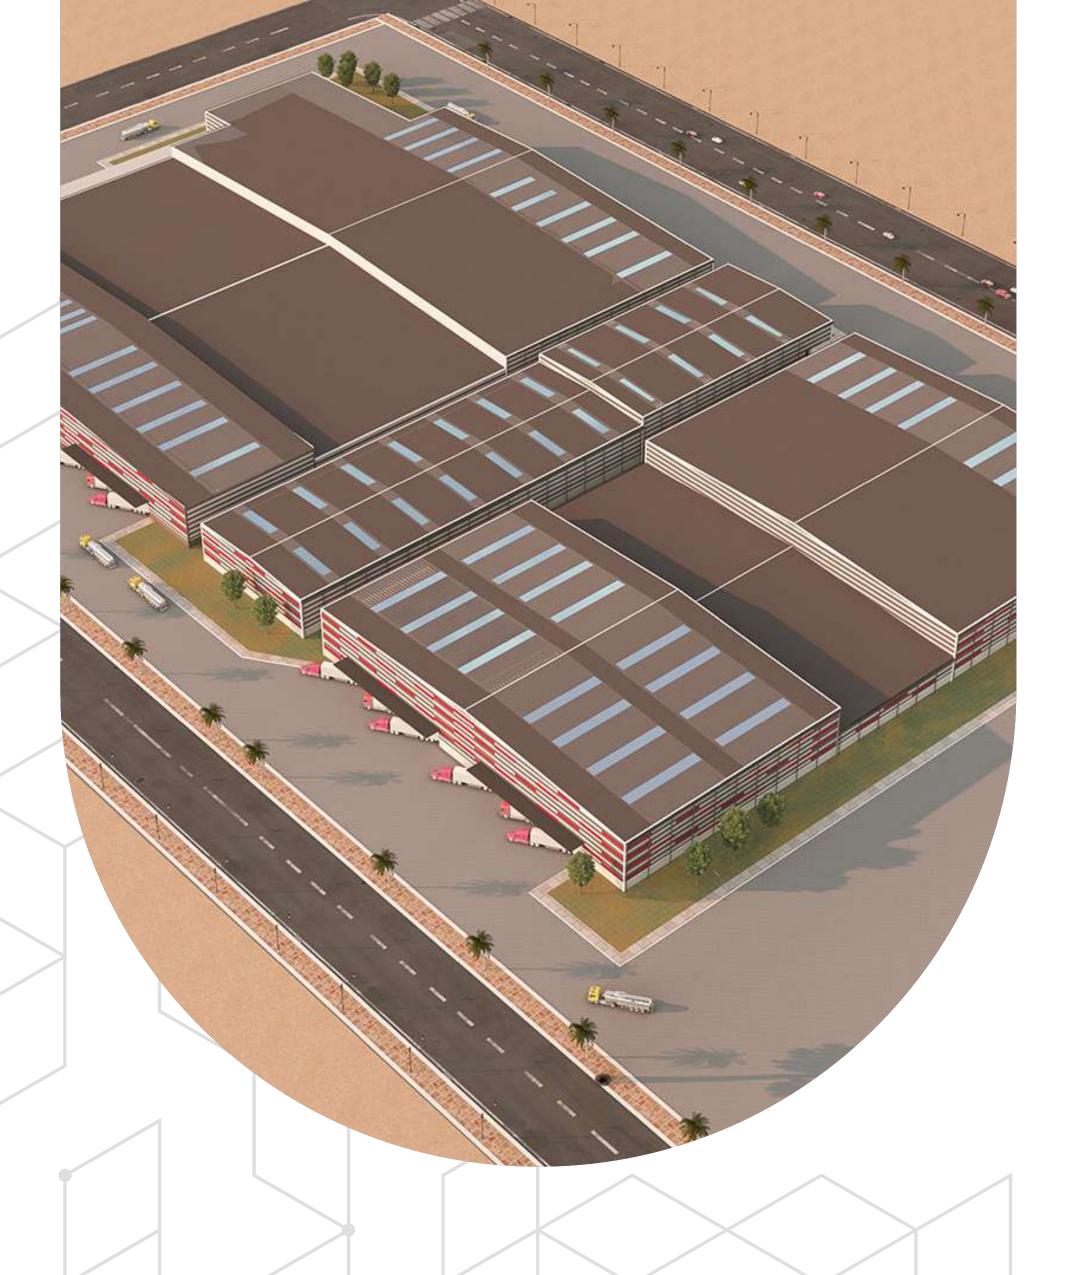

#### MODON, JEDDAH

Alesayi Holding

Total Land Area: 126,420 M<sup>2</sup>

Built Up Area: 89306.67 M<sup>2</sup>

Services: design and supervision

#### **Project Summary:**

The project is a soft drinks factory consisting of several buildings. The main factory, made of PEB iron, includes a service building for workers, a production hall with production facilities, and material stores. There is also a building for services such as boilers, generators, and water treatment units. An administration building, four guard rooms, an electricity room, a pump room, and water tanks with drainage cesspools are also part of the factory.