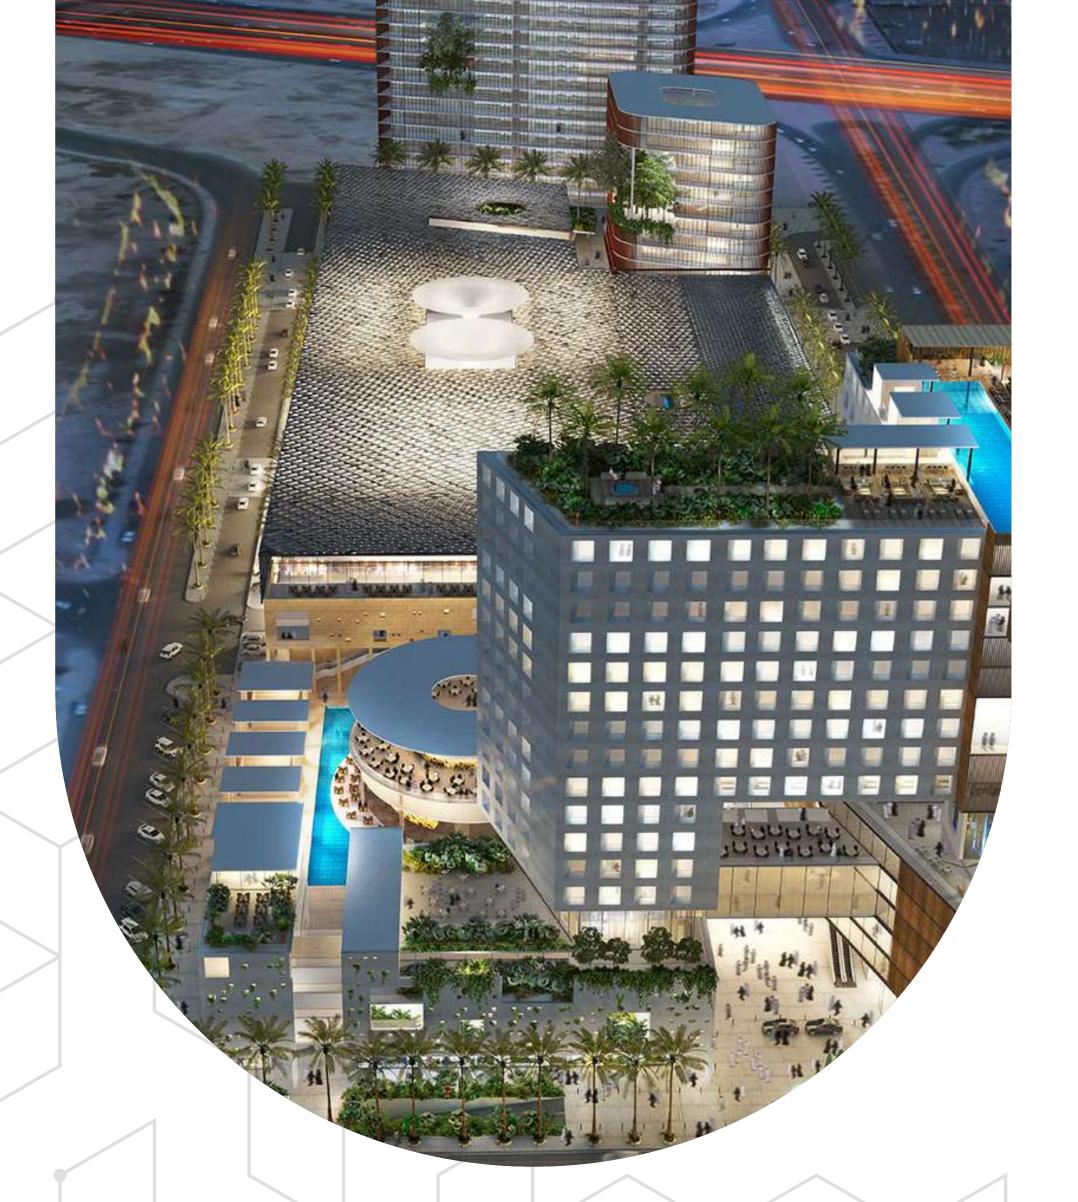

#### **Project Summary:**

A Mixed use development project with Hotel, Commercial Center, Offices and Restaurants at Ruwais Dist.

Amir Majed Street

#### **Project Summary:**

A prestigious large multi-use development with hotels, residences, offices, shops and social amenities at intersection of Tahlia-Prince Majid Streets, Jeddah