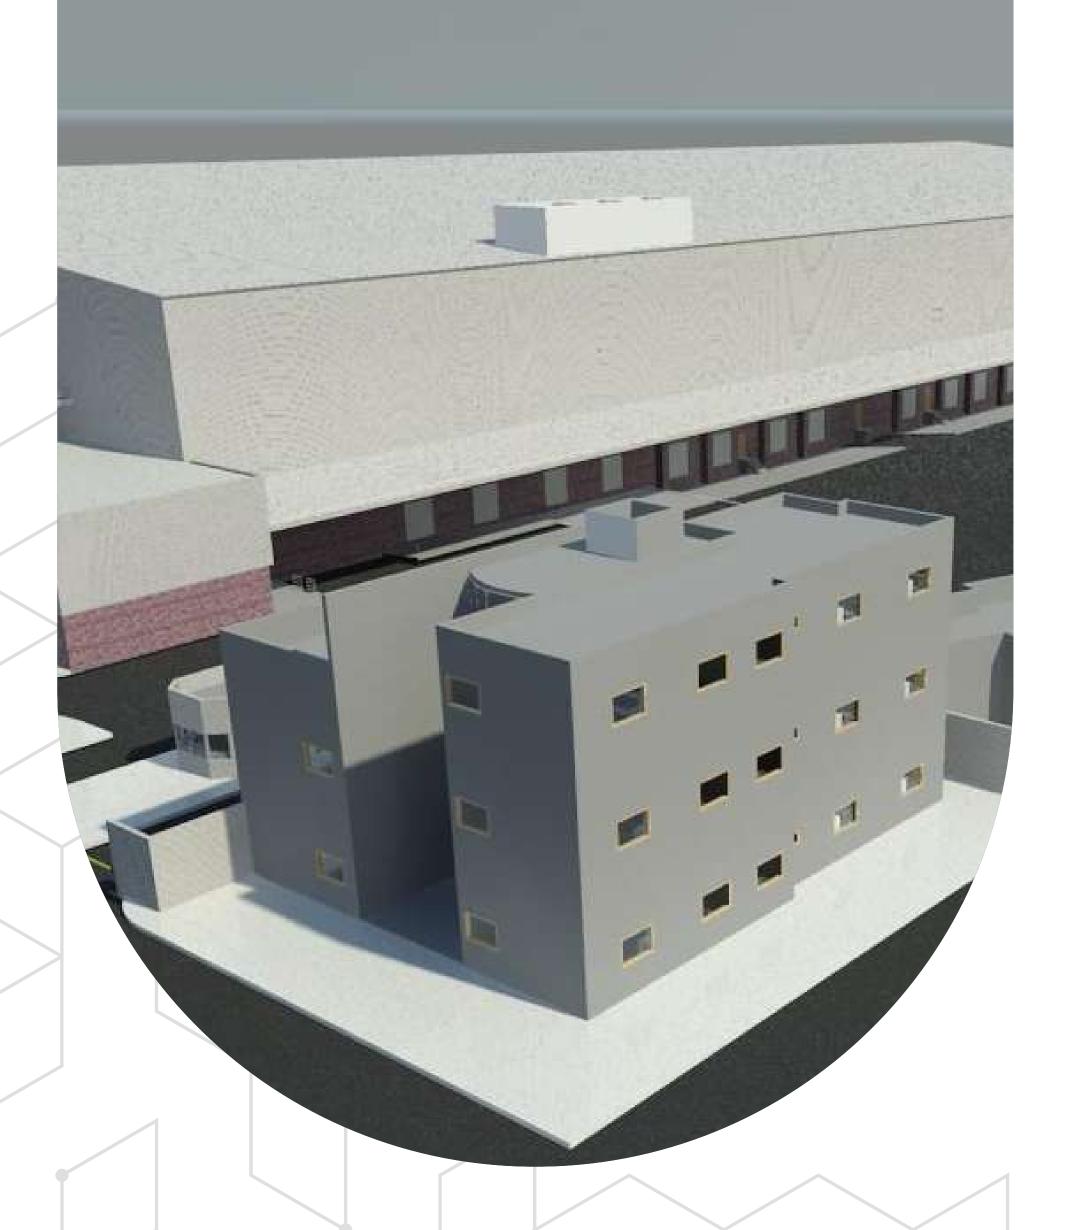

#### MODON - JEDDAH

Premium Food Industry Co.

Total Land Area: 11,871 M<sup>2</sup>

Built Up Area: 8,722.0 M<sup>2</sup>

Services: architecture planning, engineering design pm & supervision

#### **Project Summary:**

The project is renovation and refurbishment of an existing building to include food cold storages and new production lines .