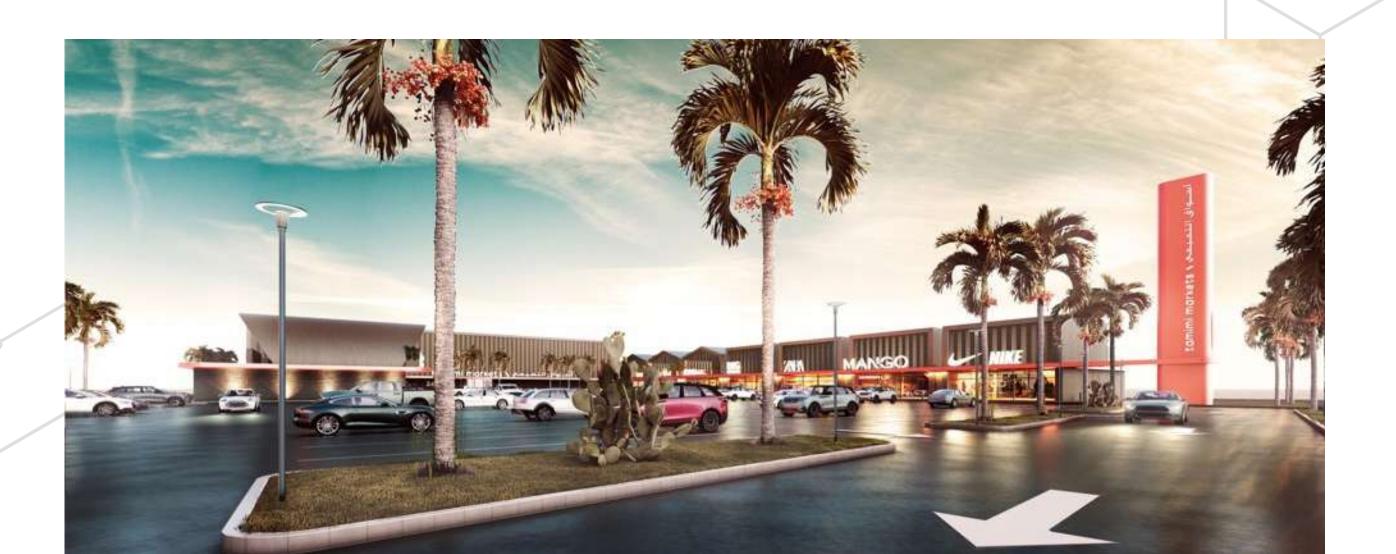

#### **Project Summary:**

A commercial center consisting of 66 shops

Tamimi Markets & Strip Mall (I)

#### 2022 - In Progress

#### JEDDAH, AL MADINA ALMUNAWWARAH ROAD

TAMIMI MARKETS

Total Land Area: 26,180,41 M<sup>2</sup>

Built Up Area: 9,147.74 M<sup>2</sup>

Services: AOR & SUPERVISION

#### **Project Summary:**

A commercial development with Tamimi markets to design the supermarket as the main anchor with a retail strip mall that consists of restaurant, cafes, shops and a cinema.