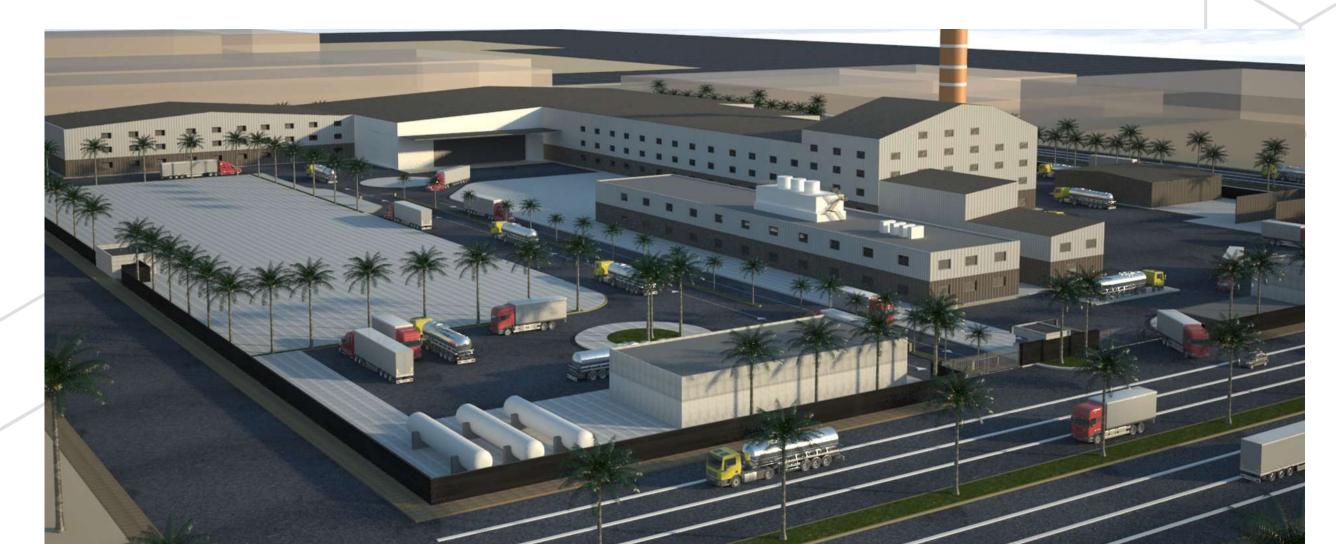

ry:**

An industrial gases plant with gas generation & filling stations equipped with special safety features as per ICC standards, industrial utilities like compressed air, administration building, and site facilities.





Industrial Gases Plant



Stonewool Plant

#### 2013 - 2014

#### ROYAL COMMISSION YANBU - KSA

SAUDI FIRST COMPANY FOR MIM&SB-LLC

Total Land Area: 65,000 M<sup>2</sup>

Built Up Area: 25,000 M<sup>2</sup>

Services: architecture, urban planning, engineering design, construction

supervision

#### **Project Summary:**

A Rockwool/ Stonewool factory with process plant areas, warehouses, special extraction/ air handling systems, other industries utility systems (chilled water, thermal oil, steam, compressed air etc.) administration building, silos and site facilities.





#### JAZAN ECONOMIC CITY - KSA

CRISTAL CO.

Total Land Area: 630,000 M<sup>2</sup>

Built Up Area: 10,077 M<sup>2</sup>

Services: architecture, engineering design

#### **Project Summary:**

(Auxiliary Building Only)

A project of CRISTAL (National Titatanium Dioxide Company). TYA did partial masterplaning and the complete design for the auxiliary buildings such as Laboratories, Workshops, Warehouses, Fire Stations, Worker Facilities and Admin etc.





Ilmenite Smilting Plant



Shahini Cold Stores

#### 2012 - 2013

#### RIYADH - KSA

MEIBACH

Total Land Area: 35,195 M<sup>2</sup>

Built Up Area: 25,000 M<sup>2</sup>

Services: architecture, engineering design

#### **Project Summary:**

A cold stores warehousing facility with auxiliary large industrial grade buildings such as dorm