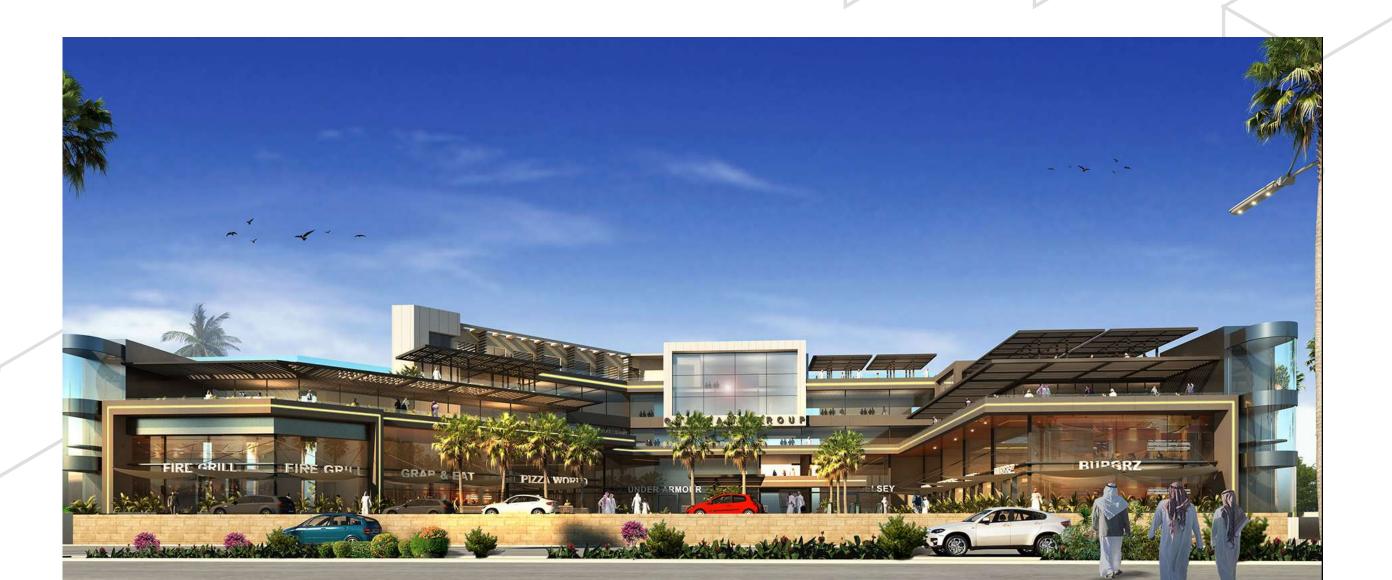

#### 2020

#### KING ROAD, JEDDAH, KSA

SIGMAC For Real Estate (Al Ghazzawi Group Of Companies)

Total Land Area: 5250 M<sup>2</sup>

Built Up Area: 5420 M<sup>2</sup>

Services: design & supervision

#### **Project Summary:**

Mixed use building (Commercial - Administrative - Residentia)

Prince Sultan (II) Development Project

#### PRINCE SULTAN ROAD, JEDDAH, KSA

SIGMAC For Real Estate (Al Ghazzawi Group Of Companies)

Total Land Area: 3930 M<sup>2</sup>

Built Up Area: 5420 M<sup>2</sup>

Services: design & supervision (a collaboration between tya & jacobs parker

architects)

#### **Project Summary:**

Mixed use building (Commercial - Administrative - Residentia)