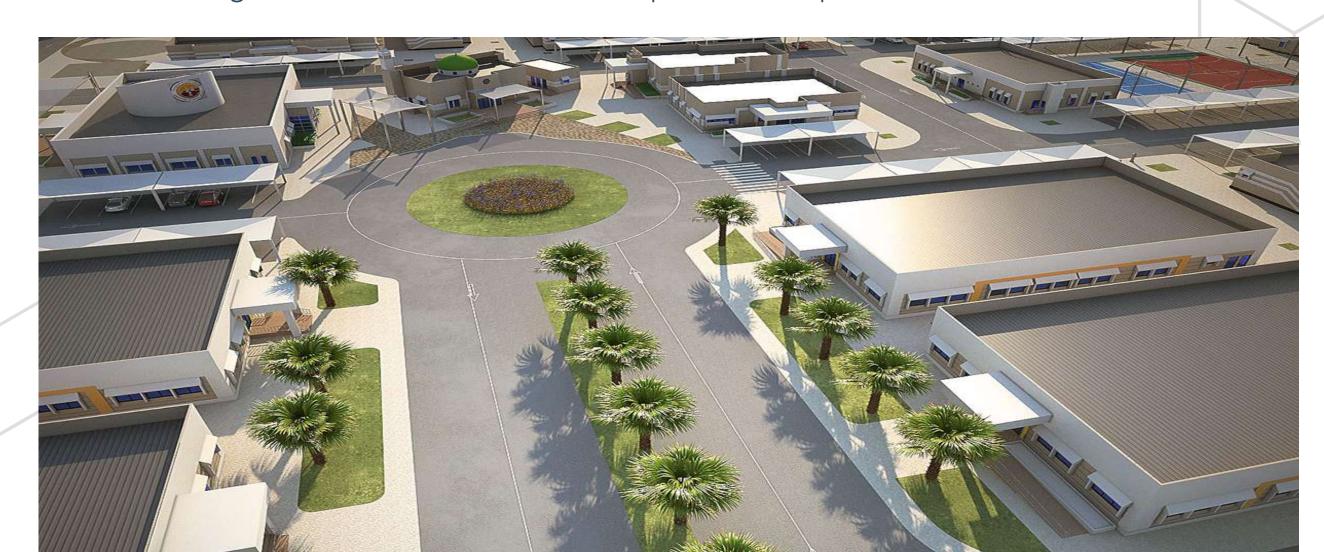

## Jazan Compound For Rc Staff

#### 2018

#### JAZAN - KSA

ROYCAL COMMISSION (RCJY)

Total Land Area: 77,000 M<sup>2</sup>

Built Up Area: 13,834 M<sup>2</sup>

Green Area: 14,174 M<sup>2</sup>

Services: master planning, design of infrastructure and buildings

#### **Project Summary:**

Housing compound for the staff of Royal Commission in Jazan Economic City.

Various types of residential units plus common recreational religious, community and office buildings, outdoor facilities with ample landscapin