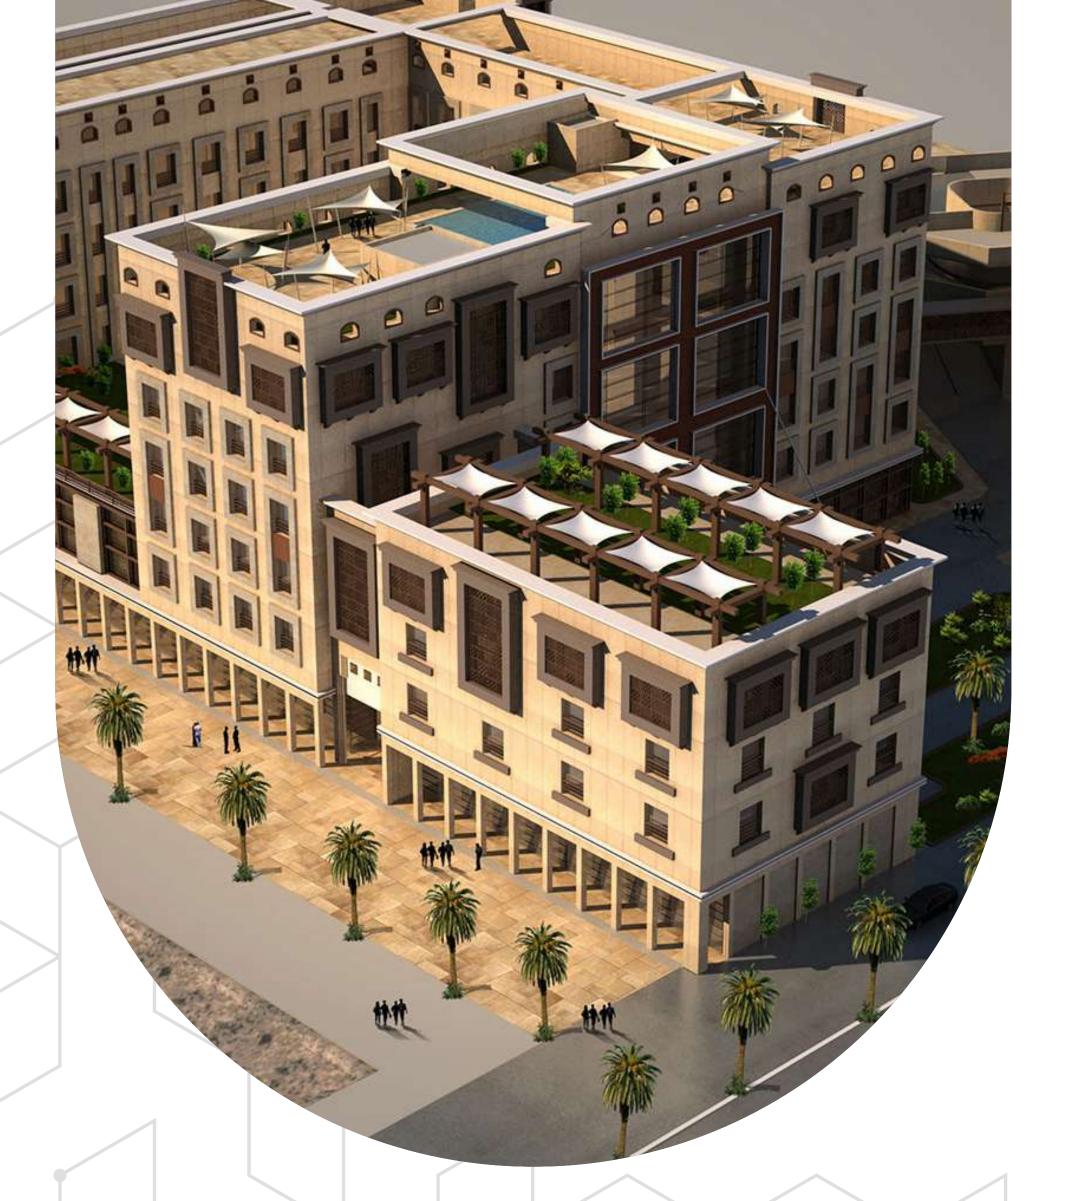

## Haramain Comm & Res Bldgs

#### 2014 - 2015

#### JEDDAH - KSA

MAJID IBRAHIM ABDUL AZIZ IBRAHIM

Total Land Area: 31000 M<sup>2</sup>

Built Up Area: 85000 M<sup>2</sup>

Services: architecture, planning, landscape, graphics

#### **Project Summary:**

An upscale condominium type apartment complex, with retail and civic uses in podium floors, at Al-Haramain highway, Jeddah.

Hilton Garden In Hotel