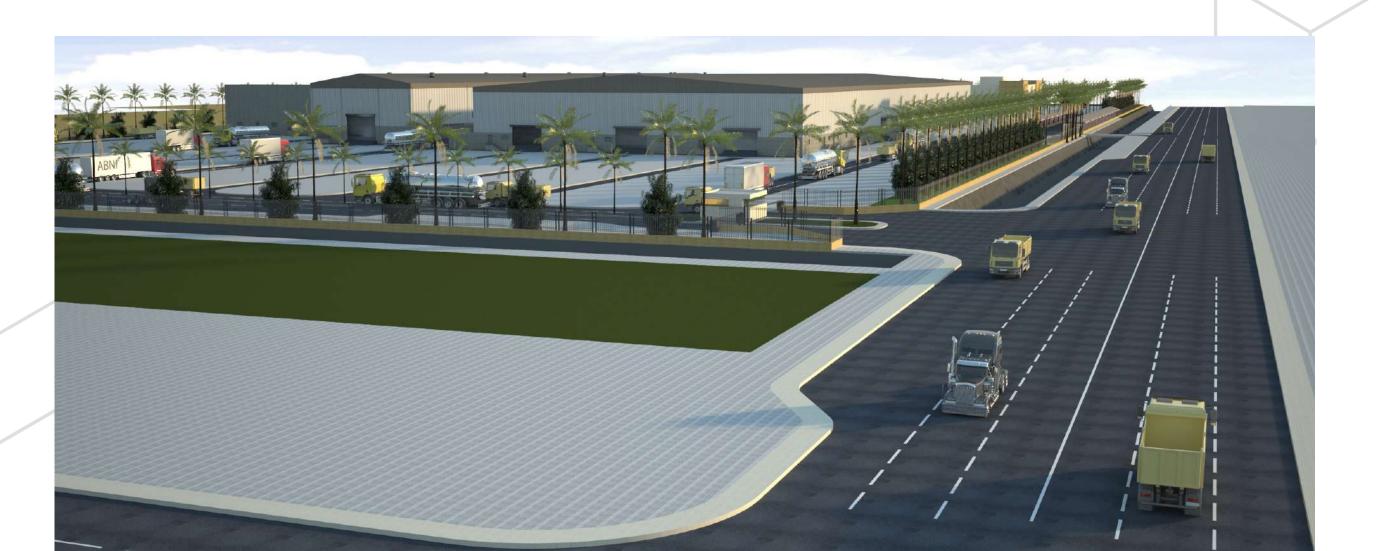

#### ROYAL COMMISSION YANBU - KSA

ALI MASSAD CO (ABNI STEEL)

Total Land Area: 140,000 M<sup>2</sup>

Built Up Area: 23,000 M<sup>2</sup>

Services: architecture, urban planning and construction supervision

#### **Project Summary:**

Prefab steel manufacturing facility with storage areas, shipping, receiving and administration.

2014