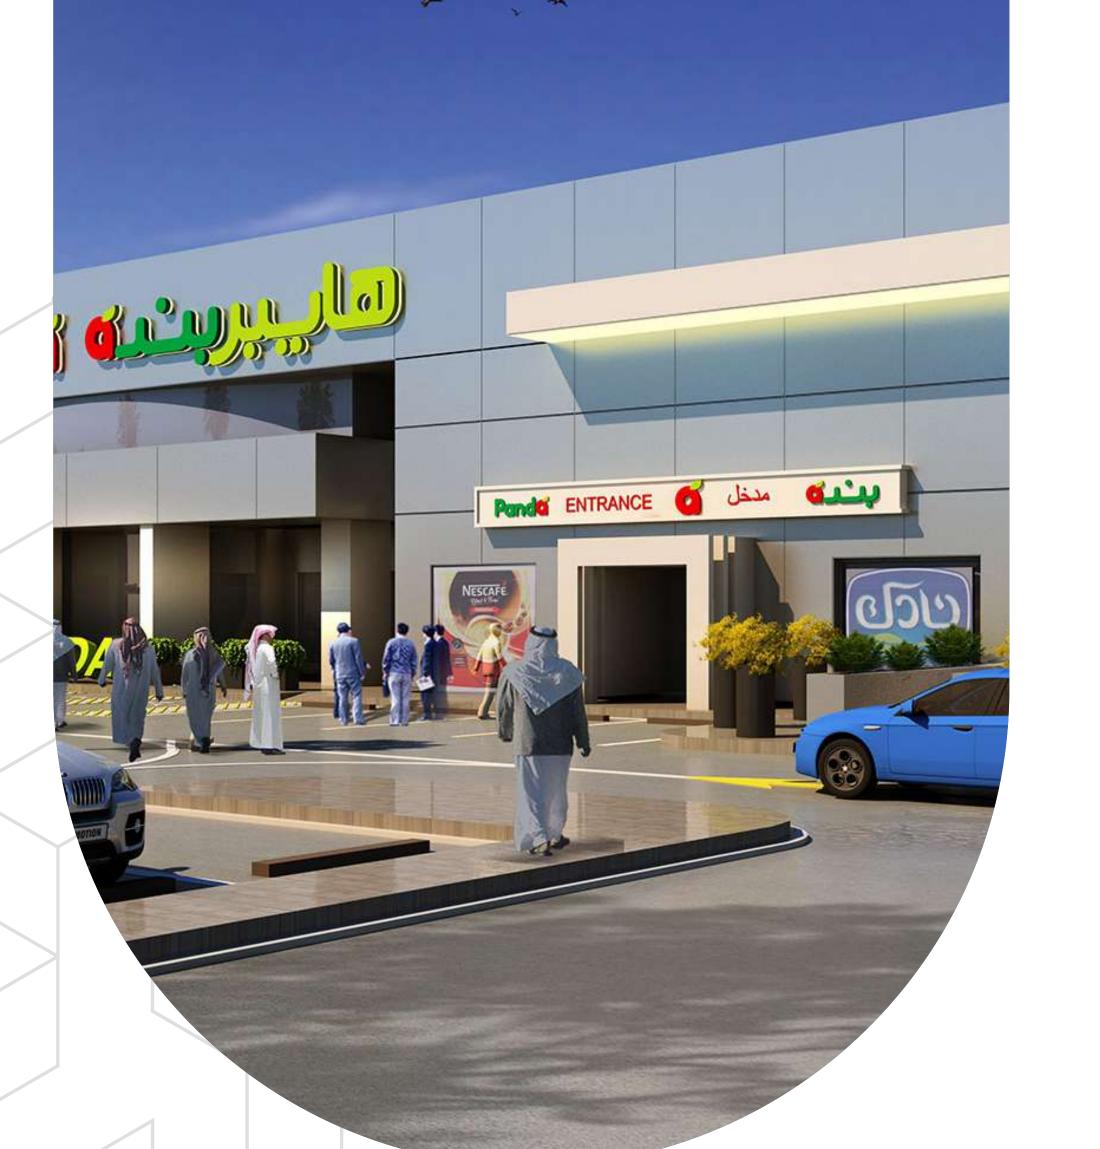

#### 2020

#### RAWDAH, JEDDAH - KSA

Panda Retail Company

Total Land Area: 9960 M<sup>2</sup>

Total Land Area: 3374 M<sup>2</sup>

Services: architecture planning, engineering design pm & supervision

#### **Project Summary:**

Complete design services for upgrading and improving of the existing building and site facilities, including new facades, new signage/branding, interior and MEP system

2020