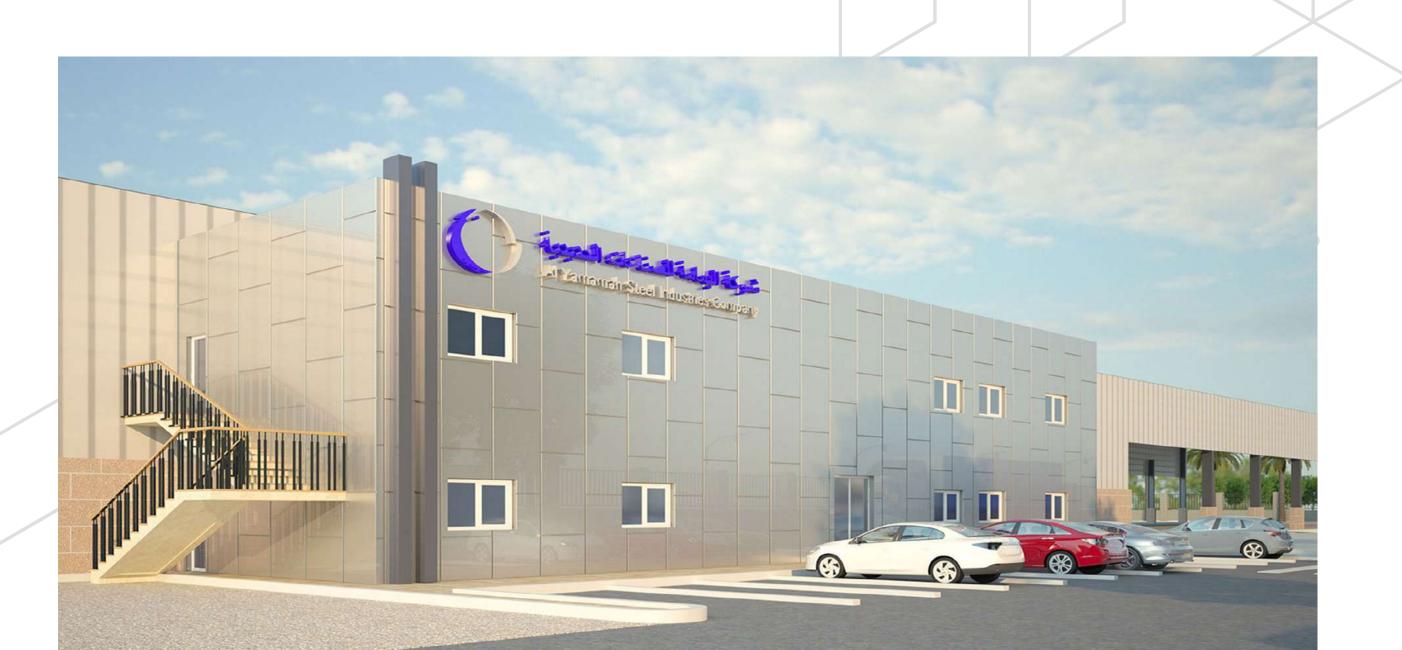

#### MODON

Al Yamamah Steel Industries Co

Total Land Area: 27,367 M<sup>2</sup>

Built Up Area: 12,512.84 M<sup>2</sup>

Services: design and supervision

#### **Project Summary:**

Steel production plant

Alymamah Factory

2021