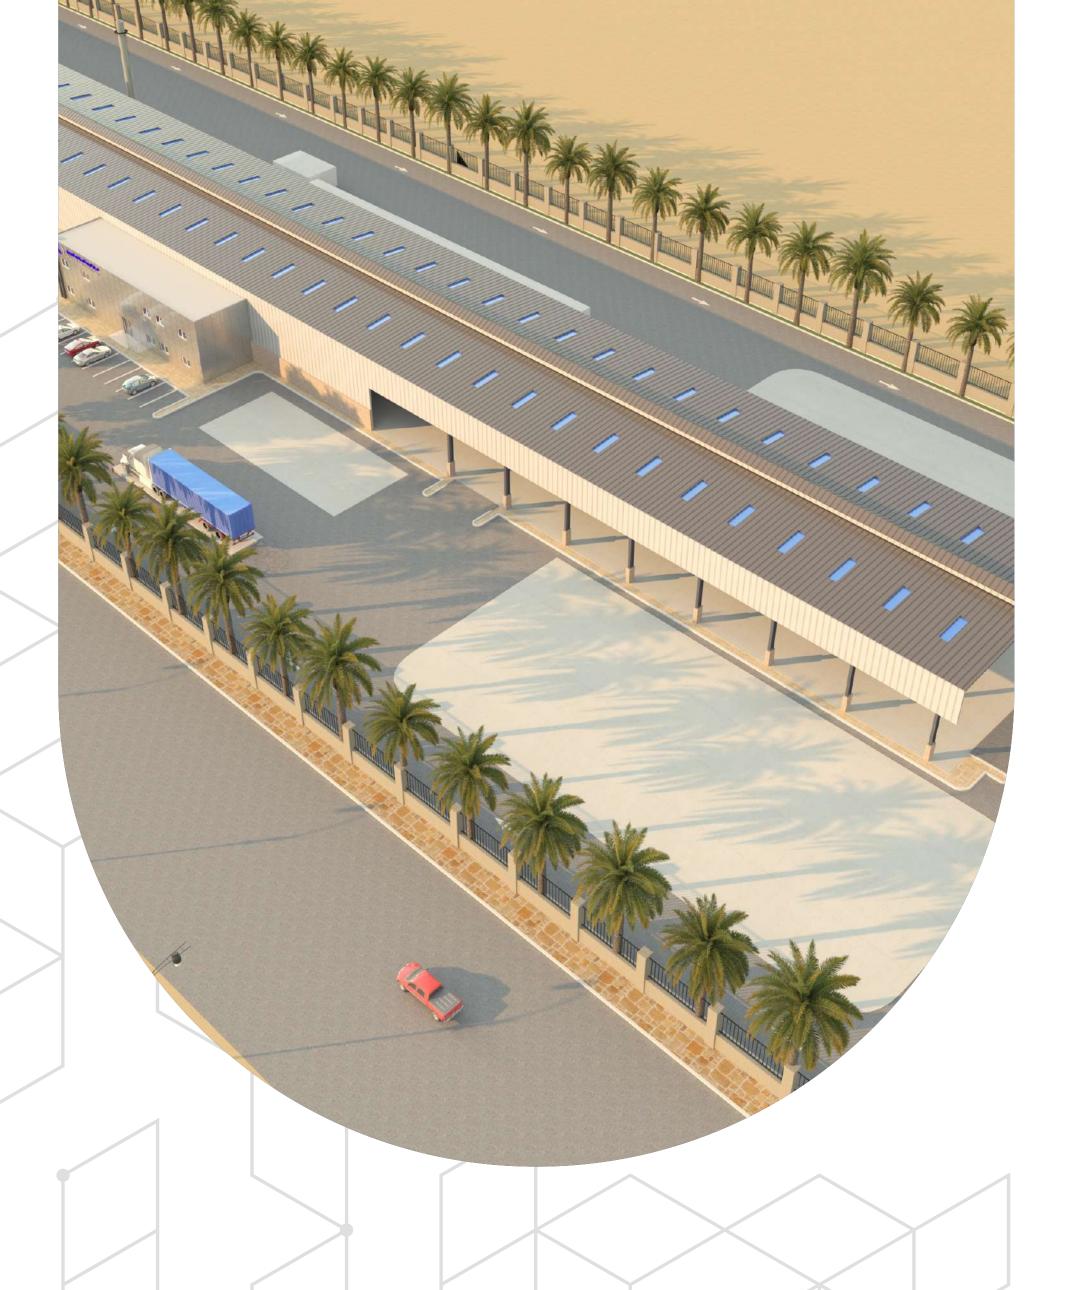

#### MODON

Al Yamamah Steel Industries Co

Total Land Area: 27,367 M<sup>2</sup>

Built Up Area: 12,512.84 M<sup>2</sup>

Services: design and supervision

#### **Project Summary:**

Steel production plant

Alymamah Factory

2021