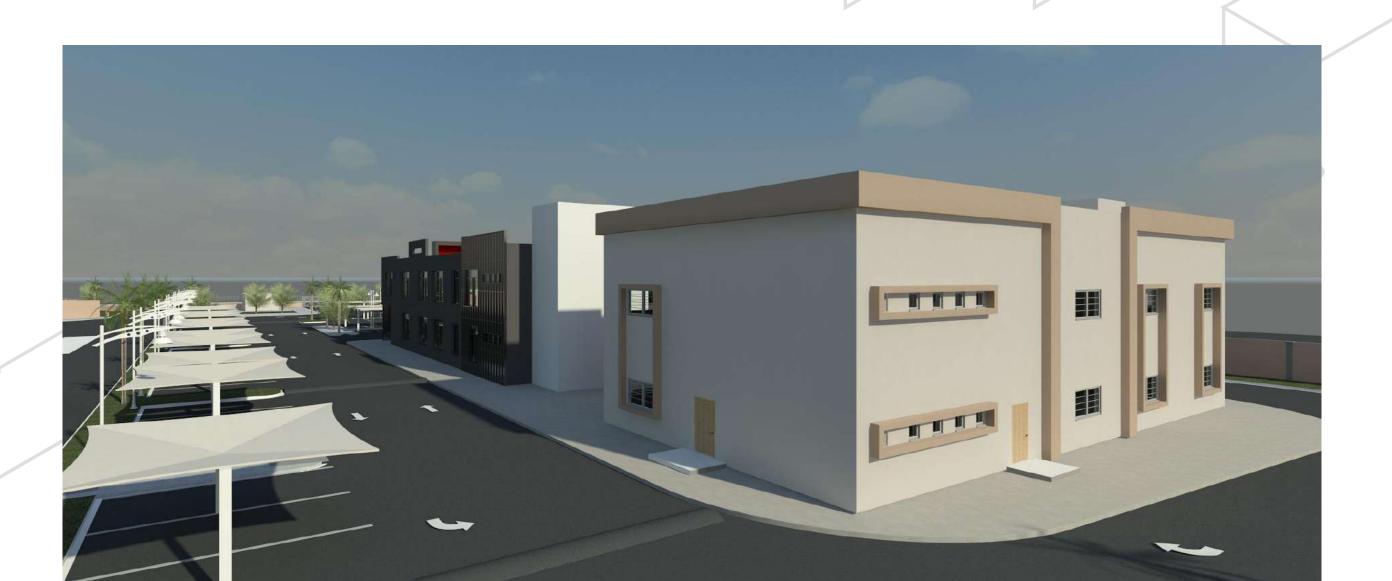

## Almarai Juice & Bakery Plants

#### 2015

#### KAEC - KSA

ALMARAI

Total Land Area: 465,000 M<sup>2</sup>

Built Up Area: 219,340 M<sup>2</sup>

Services: design review & inspection

#### **Project Summary:**

A food processing plant with production halls, cold stores, warehouses and on-plot accommodation.

Dar Al Zaytoon Factory