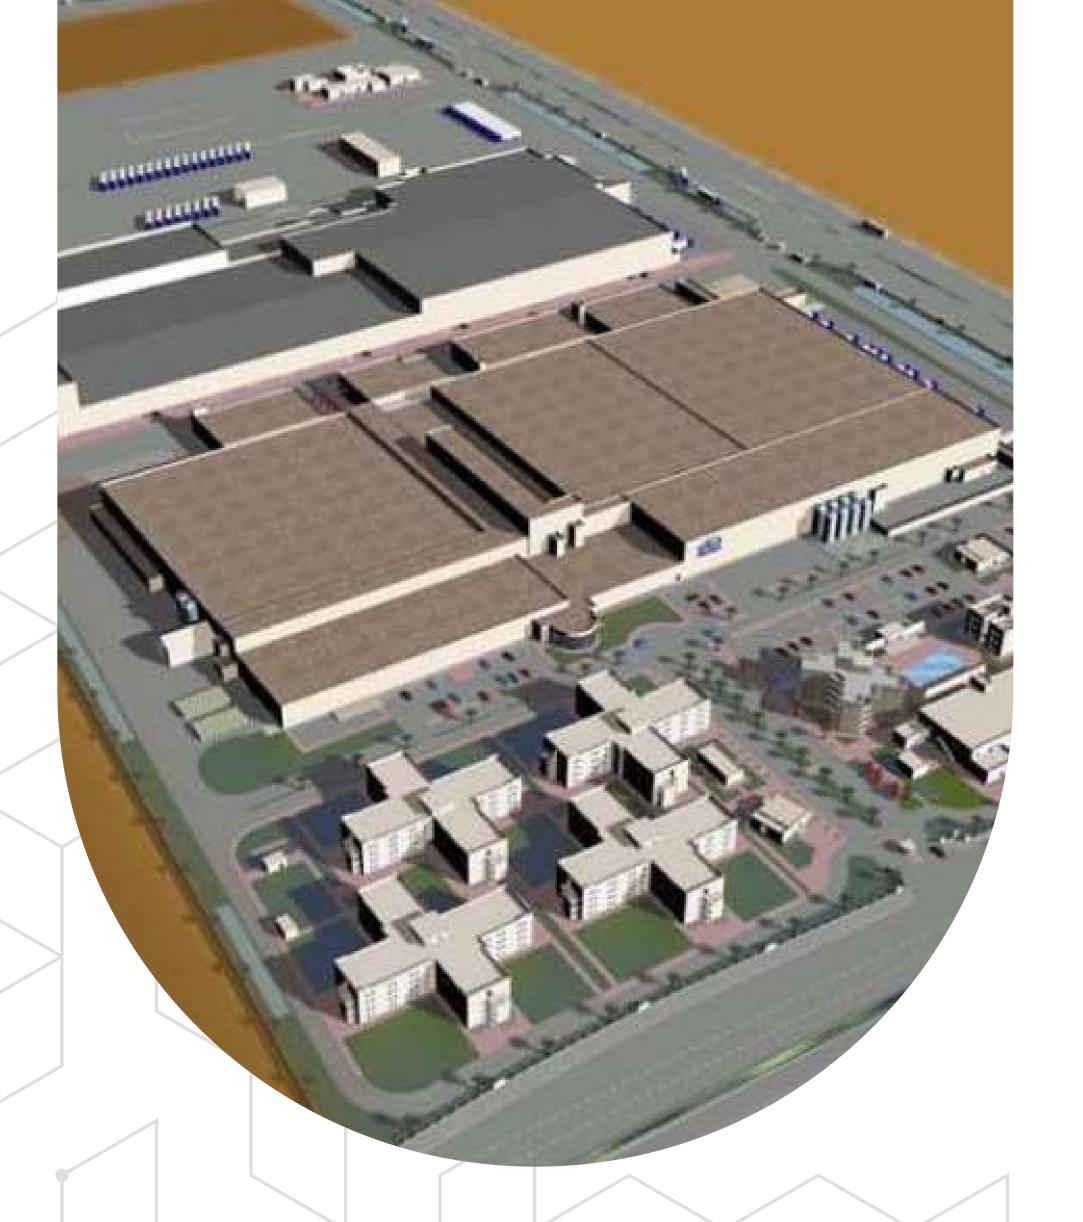

## Almarai Juice & Bakery Plants

#### 2015

#### KAEC - KSA

ALMARAI

Total Land Area: 465,000 M<sup>2</sup>

Built Up Area: 219,340 M<sup>2</sup>

Services: design review & inspection

#### **Project Summary:**

A food processing plant with production halls, cold stores, warehouses and on-plot accommodation.

Dar Al Zaytoon Factory