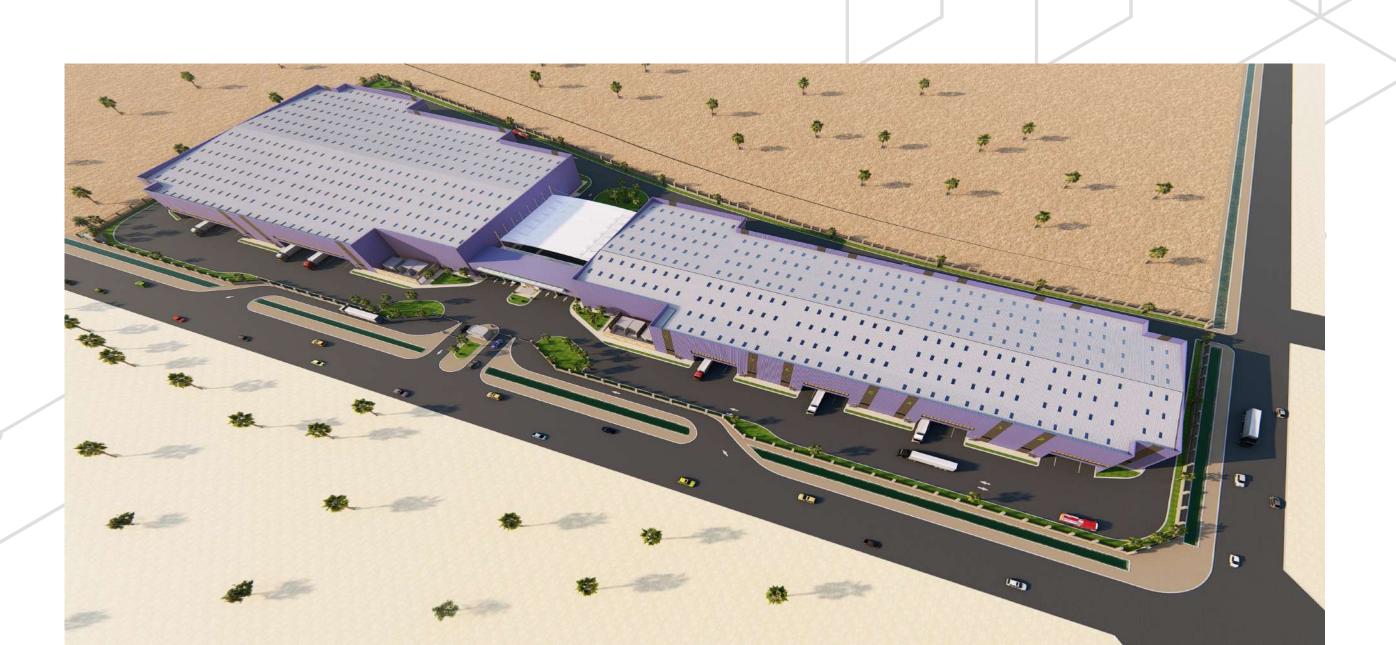

#### 2018

#### ECONOMIC CLITIES AUTHORITIES (ECA)

New Image Building Company Ltd

Total Land Area: 100,927 M<sup>2</sup>

Built Up Area: 50475.52 M<sup>2</sup>

Services: design project

#### **Project Summary:**

The construction of a warehouse buildings with individual units tailored to his product type and operation requirement. The project is to be comprised of approximately 12 warehouse units