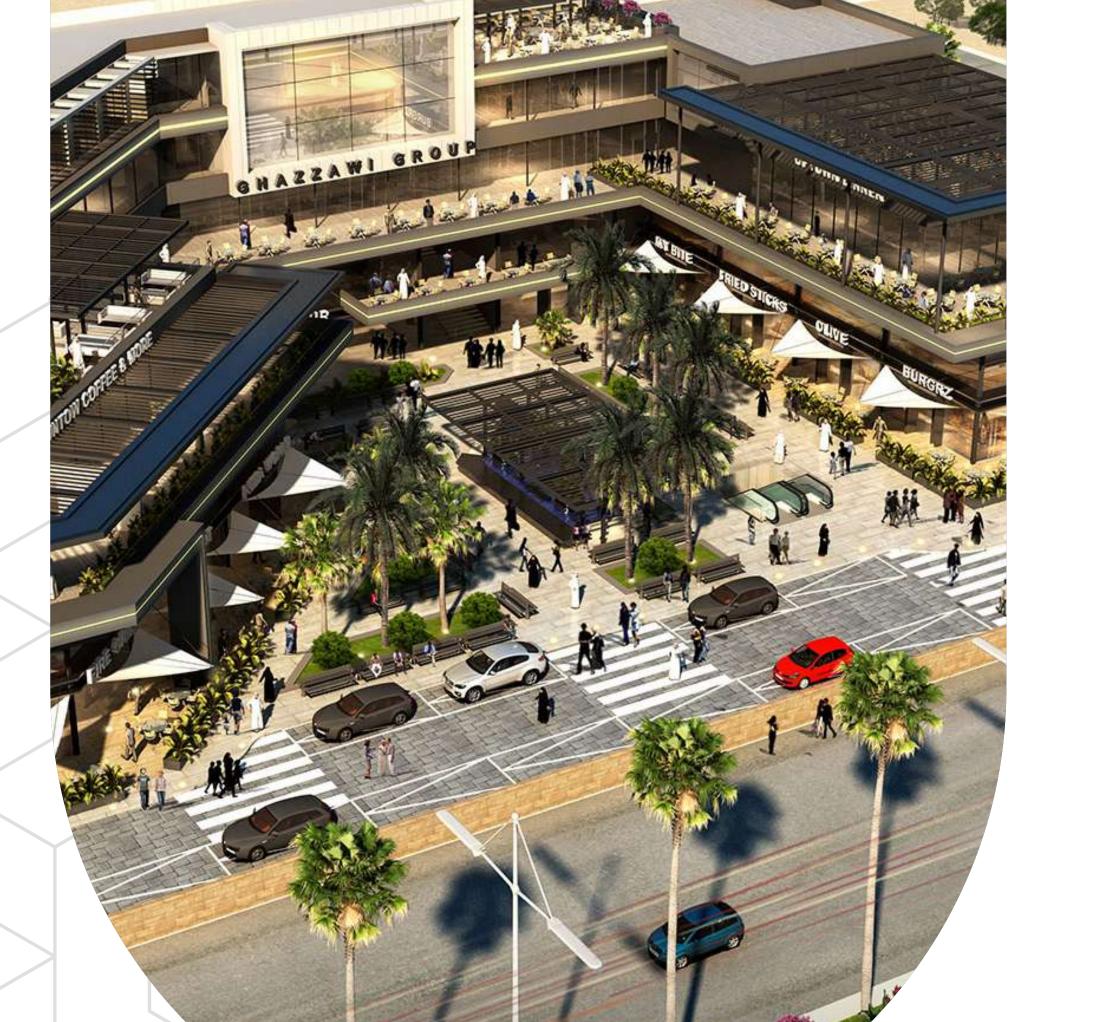

#### 2020

#### KING ROAD, JEDDAH, KSA

SIGMAC For Real Estate (Al Ghazzawi Group Of Companies)

Total Land Area: 5250 M<sup>2</sup>

Built Up Area: 5420 M<sup>2</sup>

Services: design & supervision

#### **Project Summary:**

Mixed use building (Commercial - Administrative - Residentia)

Prince Sultan (II) Development Project

#### PRINCE SULTAN ROAD, JEDDAH, KSA

SIGMAC For Real Estate (Al Ghazzawi Group Of Companies)

Total Land Area: 3930 M<sup>2</sup>

Built Up Area: 5420 M<sup>2</sup>

Services: design & supervision (a collaboration between tya & jacobs parker

architects)

#### **Project Summary:**

Mixed use building (Commercial - Administrative - Residentia)