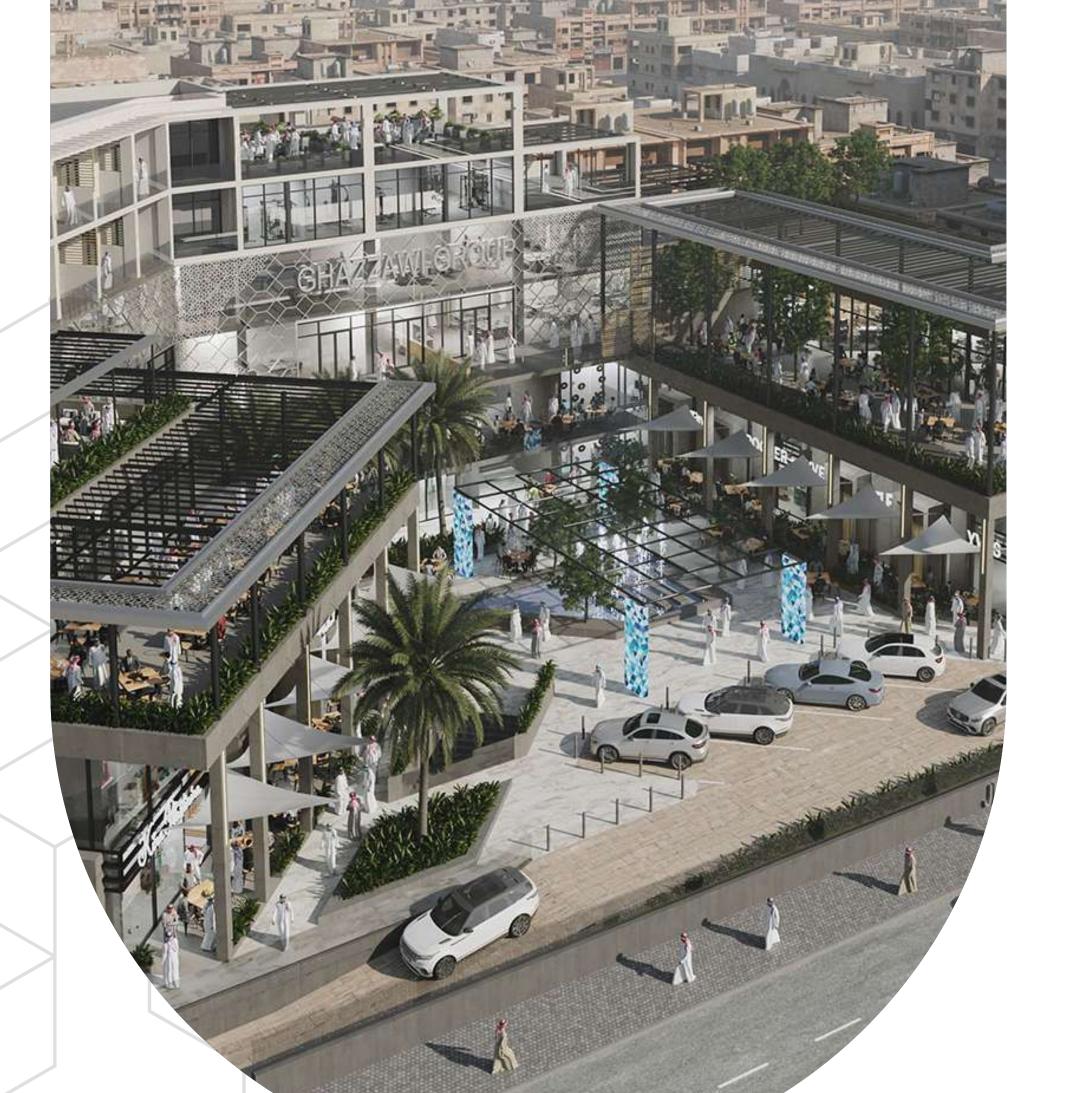

#### 2020

#### KING ROAD, JEDDAH, KSA

SIGMAC For Real Estate (Al Ghazzawi Group Of Companies)

Total Land Area: 5250 M<sup>2</sup>

Built Up Area: 5420 M<sup>2</sup>

Services: design & supervision

#### **Project Summary:**

Mixed use building (Commercial - Administrative - Residentia)

Prince Sultan (II) Development Project