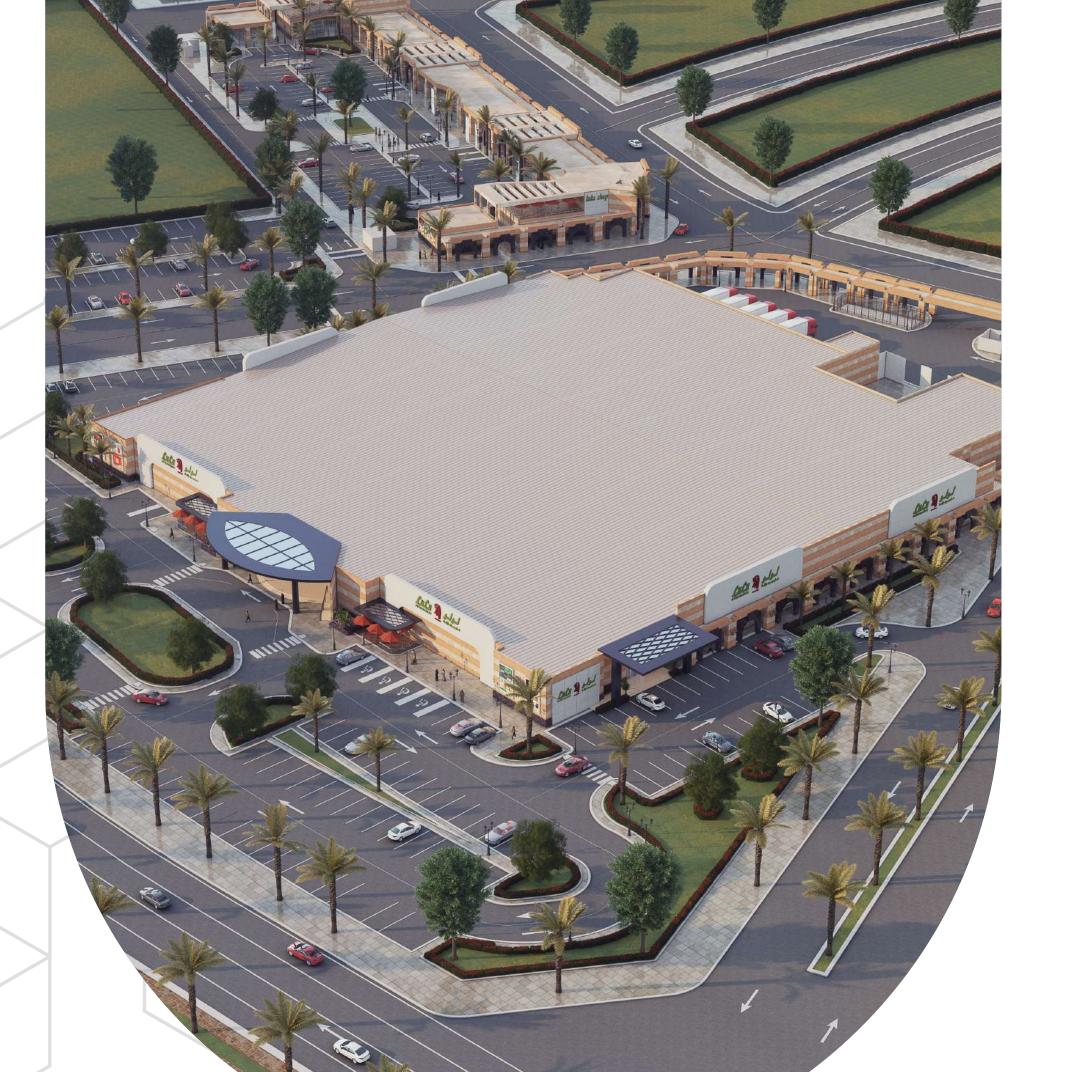

Lulu Hypermarket

#### 2020

#### MAYAS - YANBU, KSA

M/S Lulu Properties, LLC

Total Land Area: 27,222.74 M<sup>2</sup>

Built Up Area: 12,711.70 M<sup>2</sup>

Services: architecture planning, engineering design pm & supervision

#### **Project Summary:**

A commercial development with LULU Hypermarket as the main anchor and as retail trip mall in the adjacent plot in Madina at Yanbu Al-Sinaiyah (Royal Commission Yanbu)

King Road (I)
Development Project