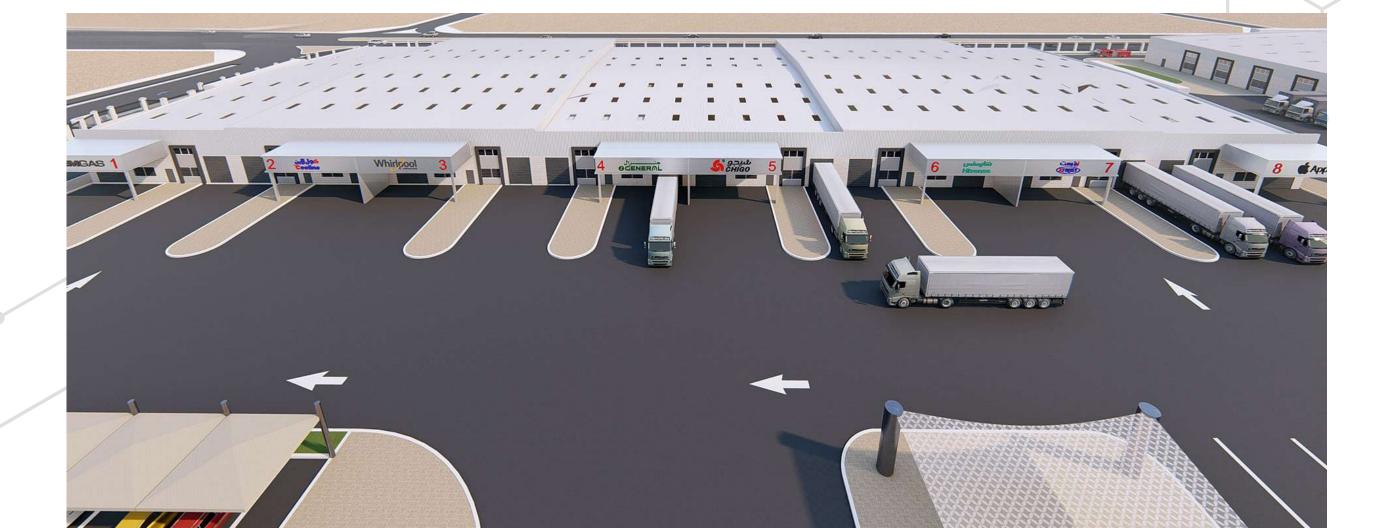

#### **Project Summary:**

A commercial center consisting of 66 shops

Tamimi Markets & Strip Mall (I)

#### **Project Summary:**

A commercial development with Tamimi markets to design the supermarket as the main anchor with a retail strip mall that consists of restaurant, cafes, shops and a cinema.