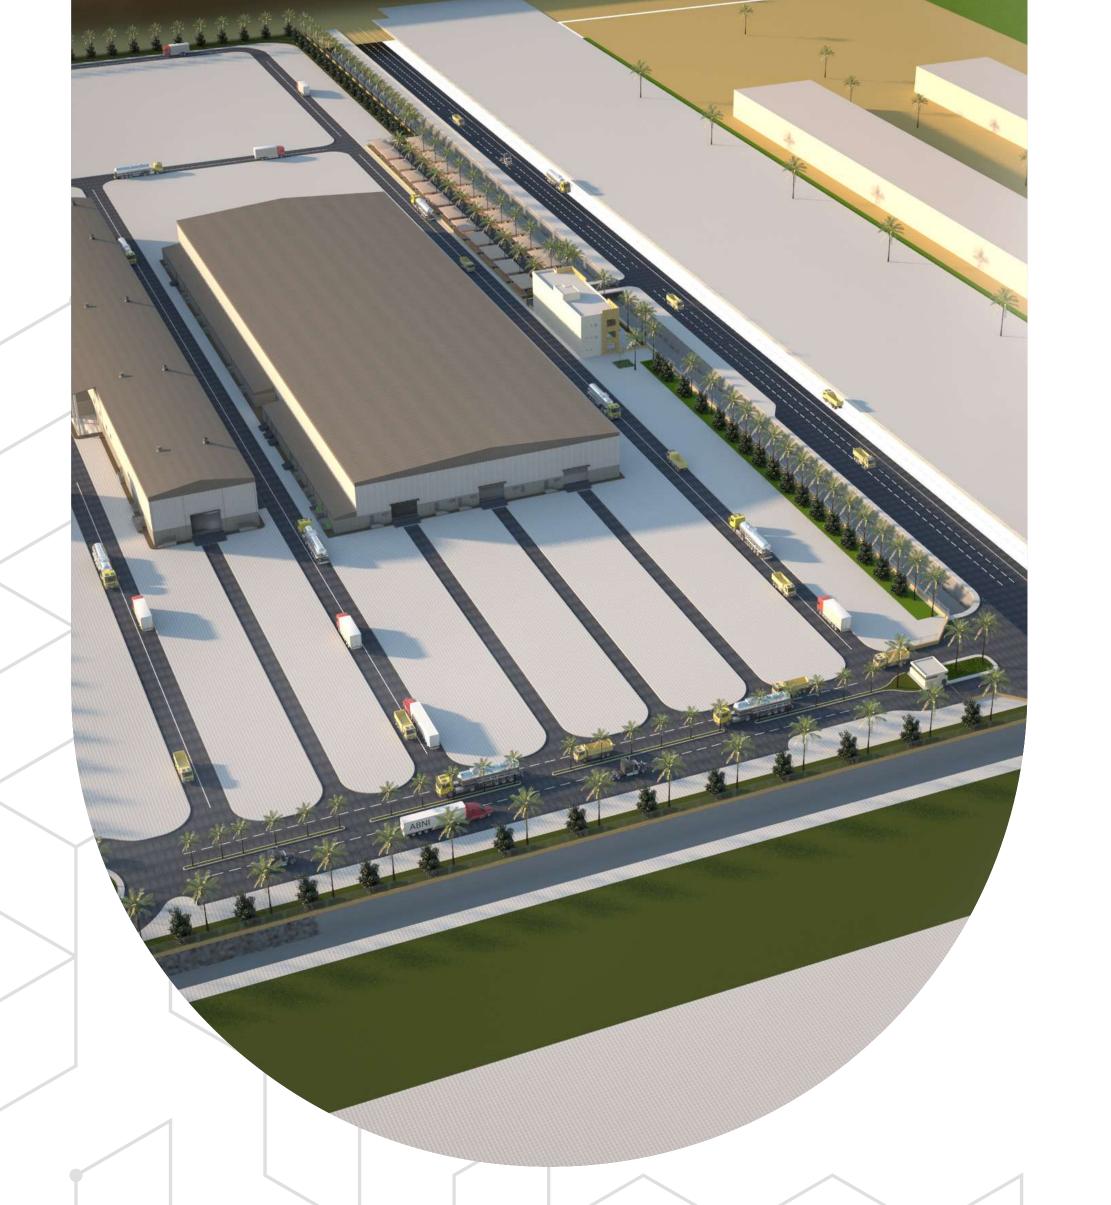

#### ROYAL COMMISSION YANBU - KSA

ALI MASSAD CO (ABNI STEEL)

Total Land Area: 140,000 M<sup>2</sup>

Built Up Area: 23,000 M<sup>2</sup>

Services: architecture, urban planning and construction supervision

#### **Project Summary:**

Prefab steel manufacturing facility with storage areas, shipping, receiving and administration.

2014