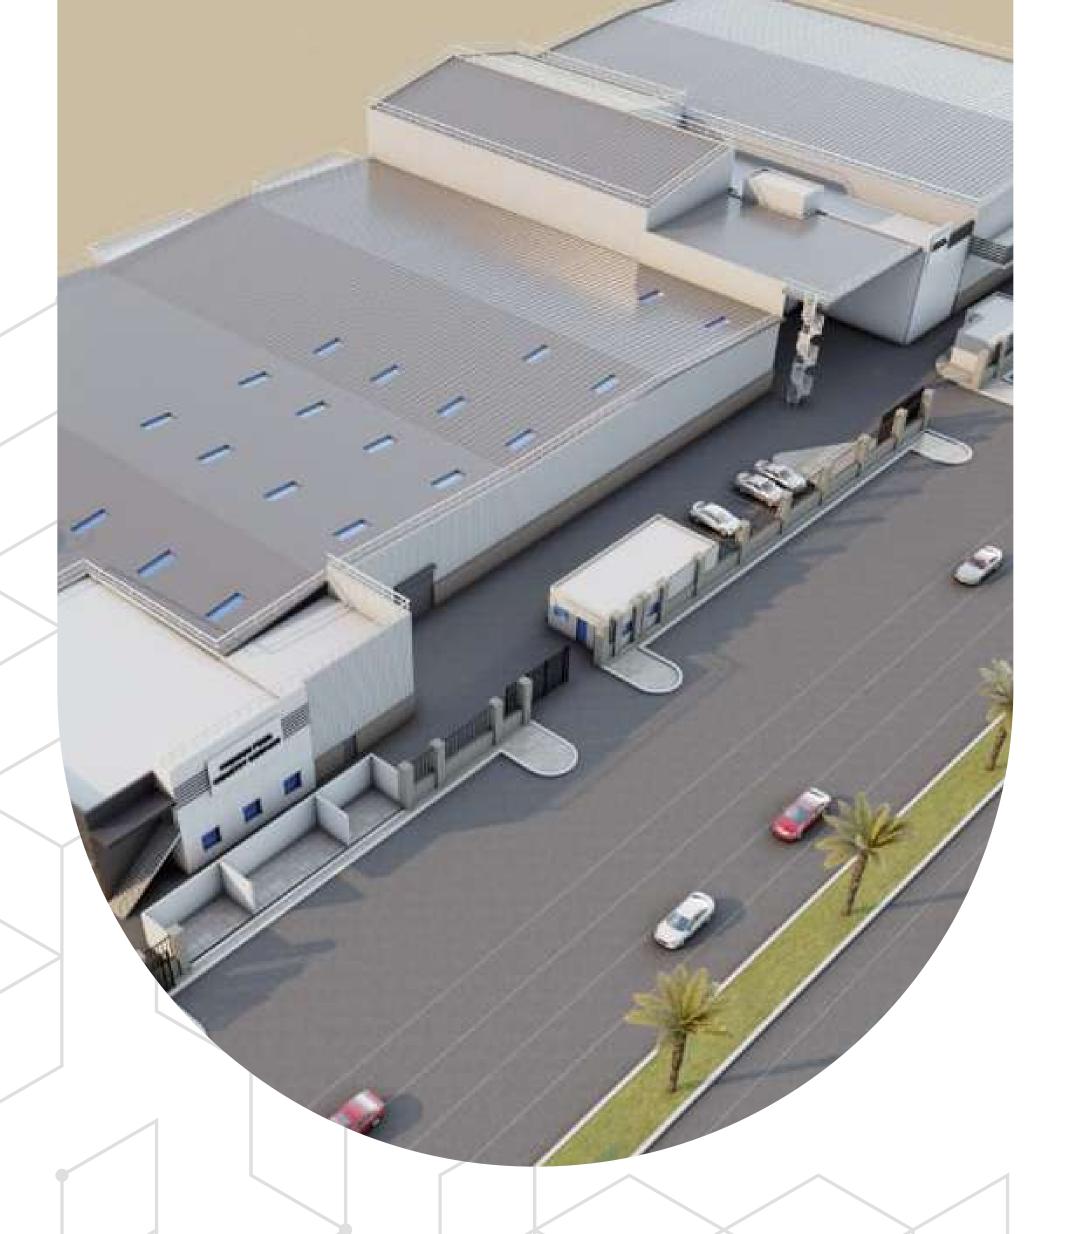

## Premium Food Factory

#### 2022 - In Progress

#### MODON - JEDDAH

Premium Food Industry Co.

Total Land Area: 11,871 M<sup>2</sup>

Built Up Area: 8,722.0 M<sup>2</sup>

Services: architecture planning, engineering design pm & supervision

#### **Project Summary:**

The project is renovation and refurbishment of an existing building to include food cold storages and new production lines .