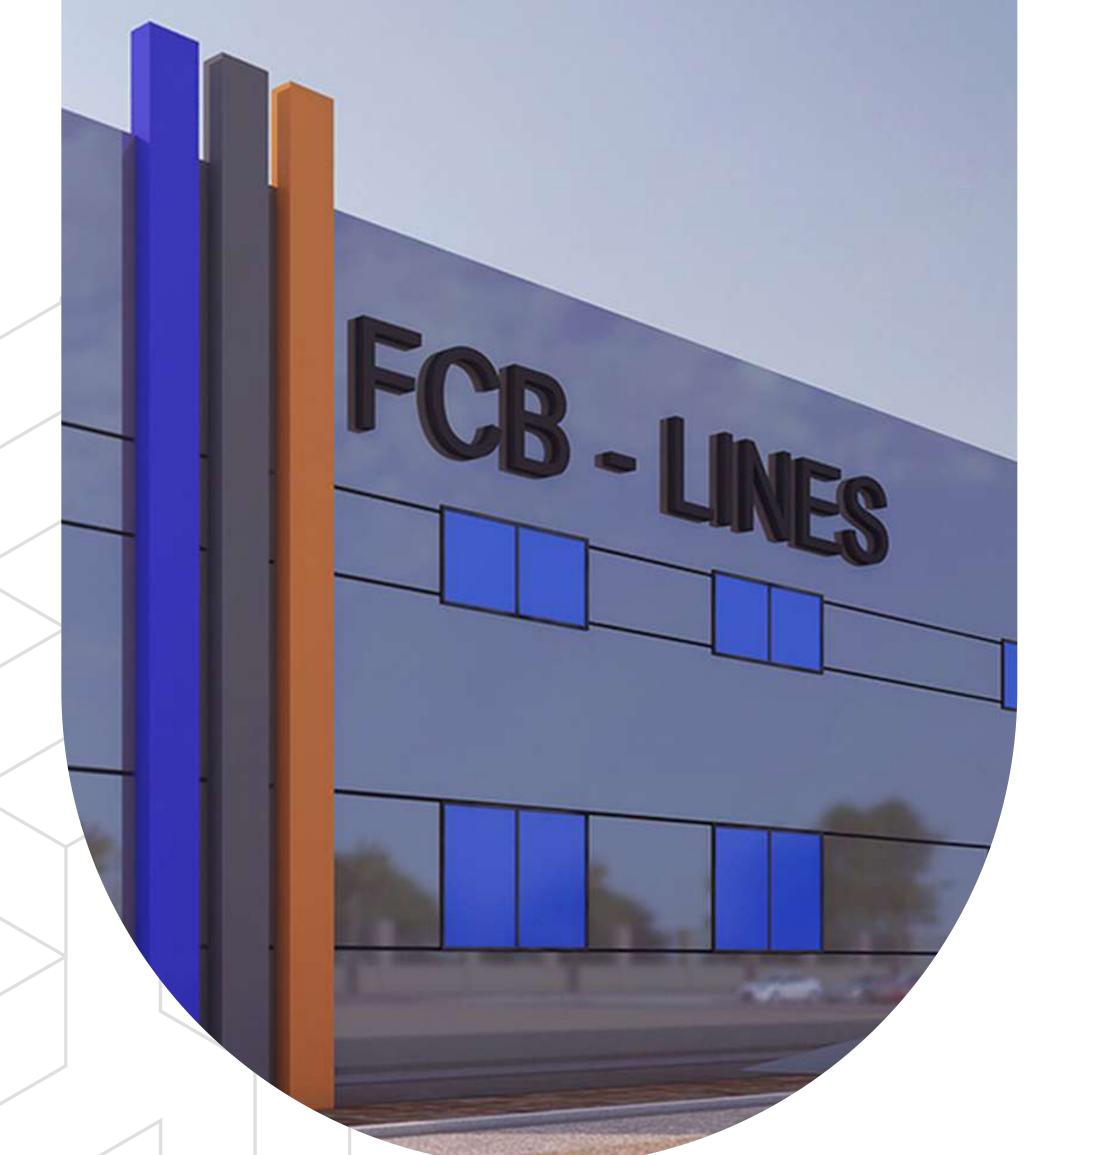

## FCB - Fiber Cement Board

#### 2020

## MODON INDUSTRIAL CITY, JEDDAH, KSA

EMAAR AYAN COMPANY

Total Land Area: 66,712 M<sup>2</sup>

Built Up Area: 30,038 M<sup>2</sup>

#### Services:

architecture, urban planning, engineering design, construction supervision

#### **Project Summary:**

a fcb factory production factory with admin building, warehouse, site development, worker facilities, industrial utility systems, and safety, security systems

2019