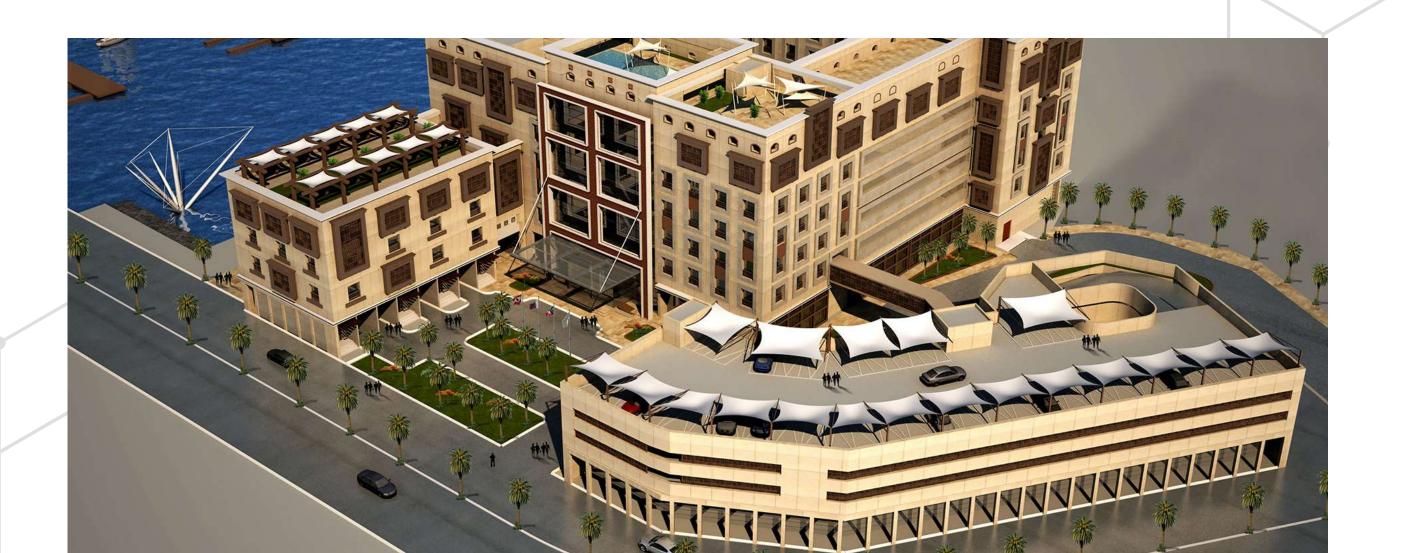

#### 2014

#### YANBU WATERFRONT, RCY - KSA

AL MOZAINI Co.

Total Land Area: 7,852 M<sup>2</sup>

Built Up Area: 22,766 M<sup>2</sup>

Services: architecture, urban planning, engineering design, construction supervision

#### **Project Summary:**

A Hotel at Water front, RCY, Design & supervision of a four star unique contemporary hotel complex within the context of local architectural style with retail shops fronting the corniche at ground level.