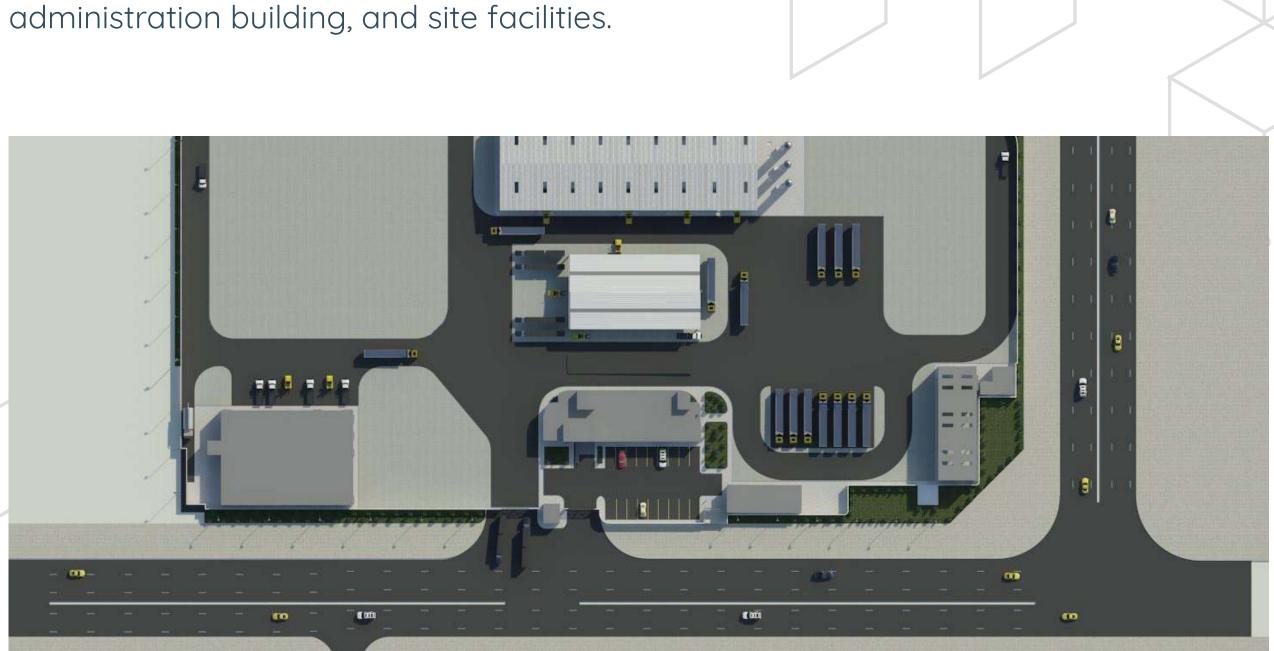

#### ROYAL COMMISSION YANBU (RCY) CITY - KSA

AIR LIQUIDE - AL KHAFRAH IND GASES

Total Land Area: 27,281 M<sup>2</sup>

Built Up Area: 8,500 M<sup>2</sup>

Services: architecture, urban planning and construction supervision

#### **Project Summary:**

An industrial gases plant with gas generation & filling stations equipped with special safety features as per ICC standards, industrial utilities like compressed air, administration building, and site facilities.