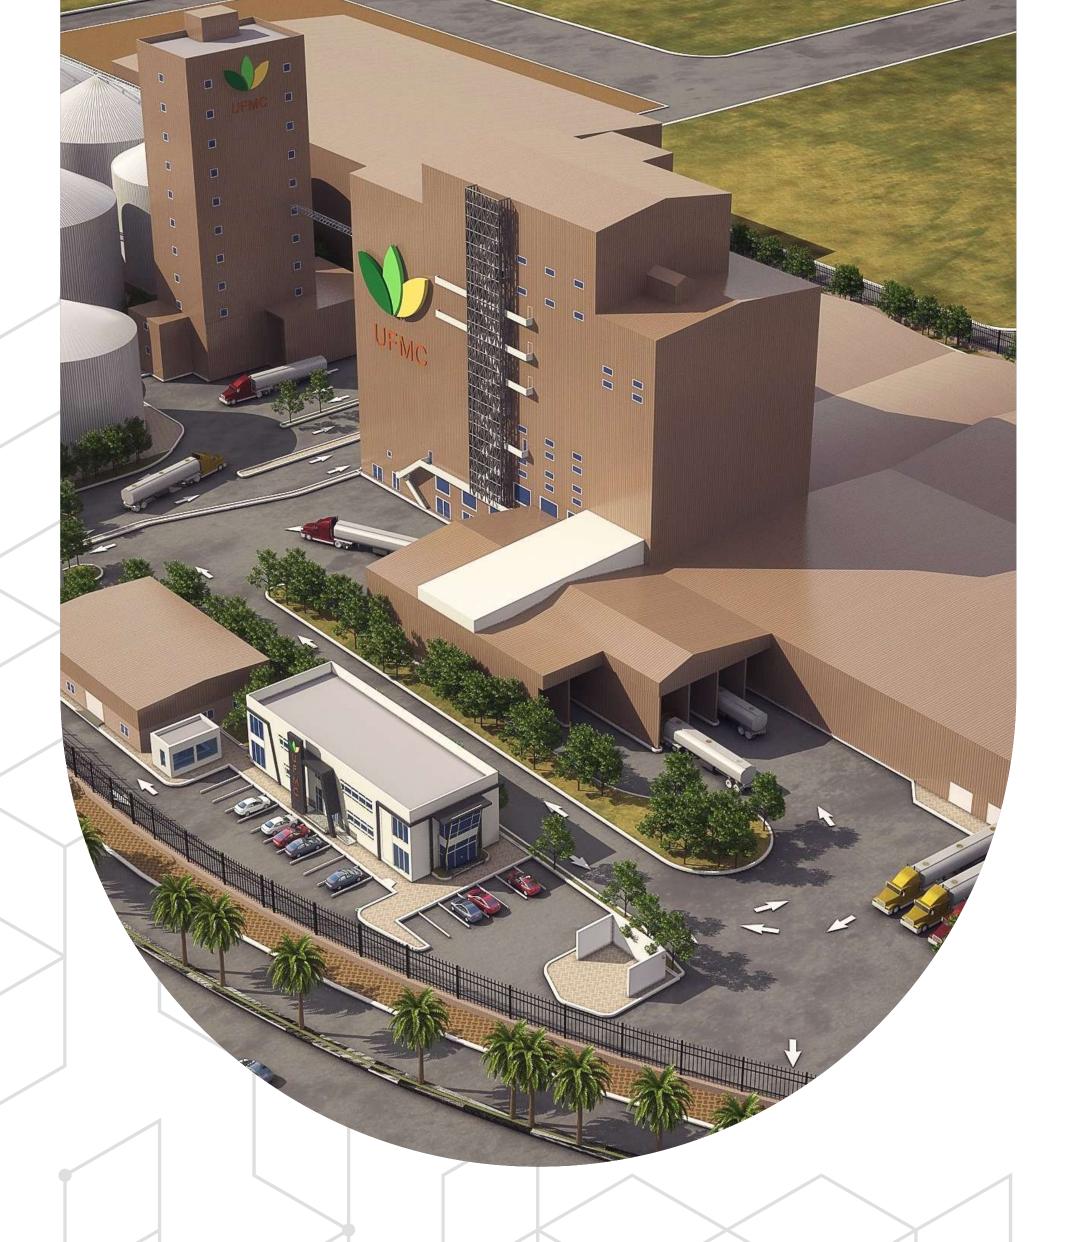

## Ufmc Feed Mill

#### ROYAL COMMISSION YANBU (RCY) CITY - KSA

UNITED FEED MANUFACTURING CO.

Total Land Area: 67,594.93 M<sup>2</sup>

Built Up Area: 34799.64 M<sup>2</sup>

Services: project management, architecture, urban planning, construction

#### **Project Summary:**

Include ship unloader (guay side rails, conveying system, storage silos, flat warehouse, cleaning tower and feed mill.