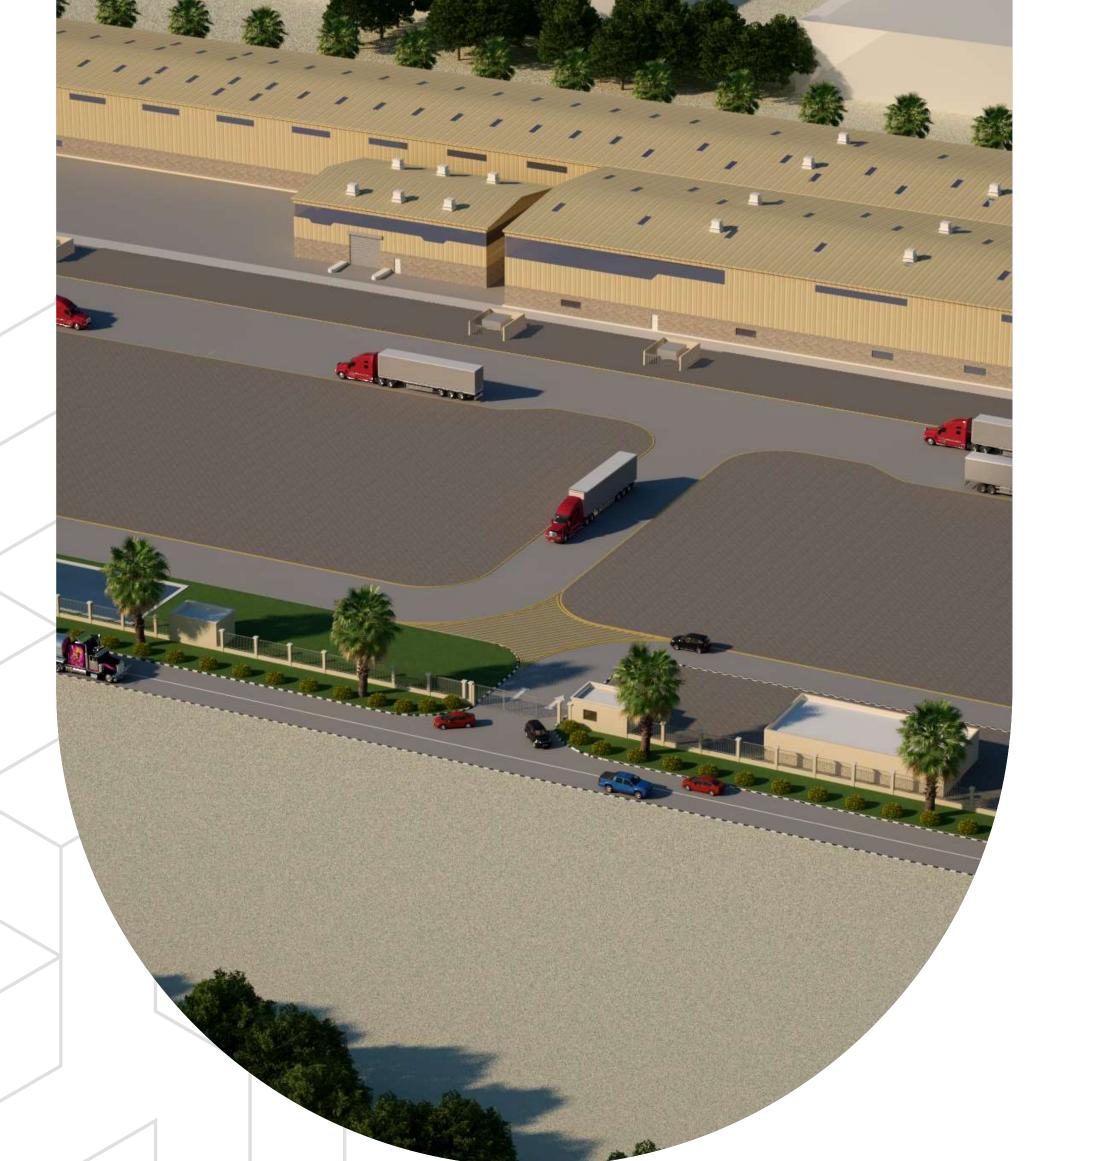

,195 M<sup>2</sup>

Built Up Area: 25,000 M<sup>2</sup>

Services: architecture, engineering design

#### **Project Summary:**

A cold stores warehousing facility with auxiliary large industrial grade buildings such as dormitory, a mosque and an office block.





## Aljazeera Gypsum Factory

#### 2011 - 2012

#### ROYAL COMMISSION YANBU - KSA

ALJAZEERA GYPSUM CO.

Total Land Area: 65,000 M<sup>2</sup>

Built Up Area: 38,000 M<sup>2</sup>

Services: architecture, urban planning, engineering design, construction

supervision

#### **Project Summary:**

A gypsum factory with process plant areas, warehouses, special extraction/air handling systems, other industrial utility systems (chilled water, thermal oil, steam, compressed air etc.) administration building, silos and site facilities.





Clay Pipe Factory

#### 2011 - 2012

#### ROYAL COMMISSION YANBU - KSA

CLAY PIPE FACTORY

Total Land Area: 80,000 M<sup>2</sup>

Built Up Area: 20,000 M<sup>2</sup>

Services: architecture, urban planning, engineering design, construction supervision

#### **Project Summary:**

A CLAY PIPE factory with process plant areas, warehouses, other industrial utility systems (furnace fuel, compressed air etc.) administration building and facilities.







Commercial Center

#### 2022 - In Progress

#### JEDDAH, AL MADINA ALMUNAWWARAH ROAD

Olayan Real Estate Limited.

Total Land Area: 19832,82 M<sup>2</sup>

Built Up Area: 12,622,79 M<sup>2</sup>

Services: architectural & engineering design

#### **Project Summary:**

A commercial center consisting of 66 shops





Tamimi Markets & Strip Mall