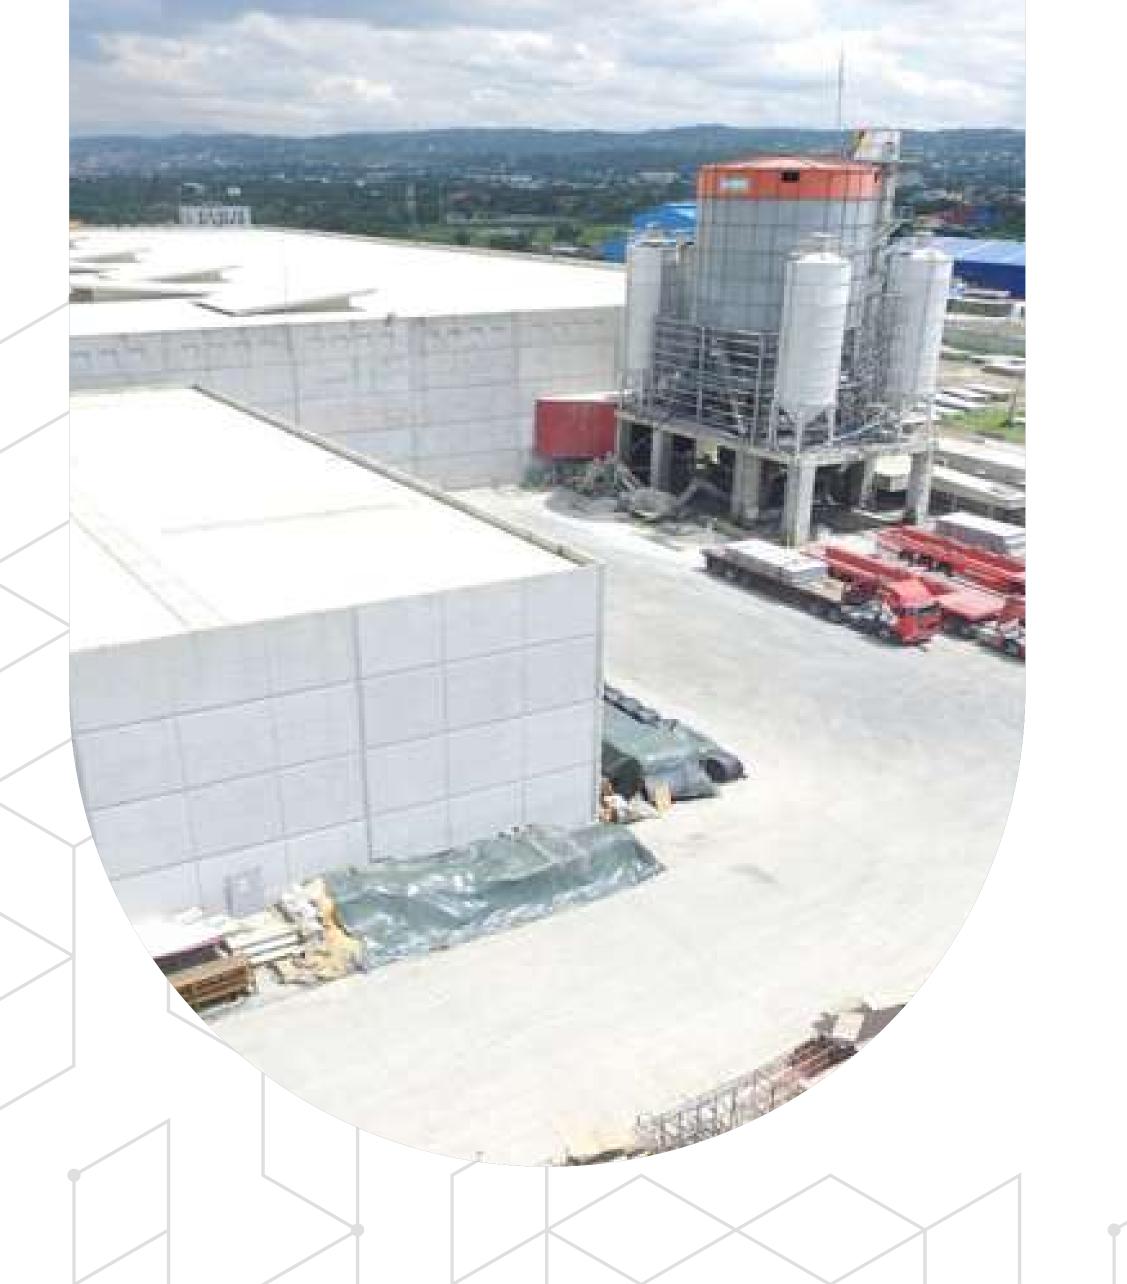

## Modulines

(A Collaboration Between Tya & Jacobs Parker Architects)

#### MODON, JEDDAH

AYAN GROUP

Total Land Area: 70728 M<sup>2</sup>

Built Up Area: 31881.16 M<sup>2</sup>

Services: design and supervision

#### **Project Summary:**

industry/factory that will be producing Modular units as end product for the precast construction industry.