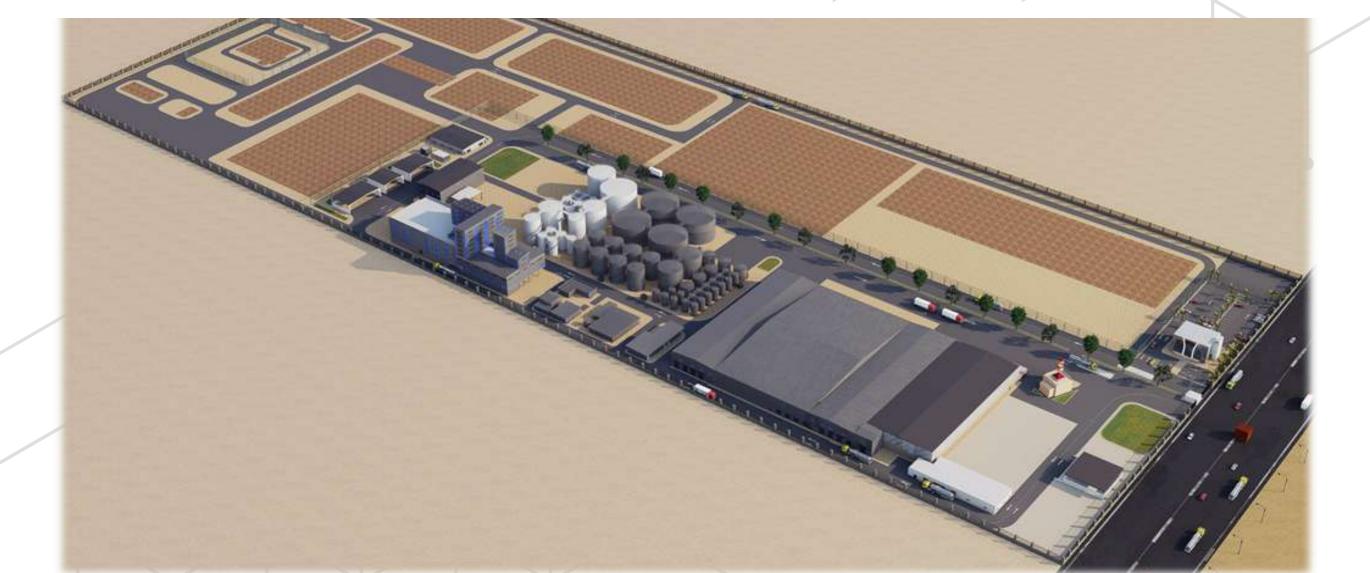

#### JAZAN ECONOMIC CITY - KSA

CRISTAL CO.

Total Land Area: 630,000 M<sup>2</sup>

Built Up Area: 10,077 M<sup>2</sup>

Services: architecture, engineering design

#### **Project Summary:**

(Auxiliary Building Only)

A project of CRISTAL (National Titatanium Dioxide Company). TYA did partial masterplaning and the complete design for the auxiliary buildings such as Laboratories, Workshops, Warehouses, Fire Stations, Worker Facilities and Admin etc.

Ilmenite Smilting Plant

Shahini Cold Stores