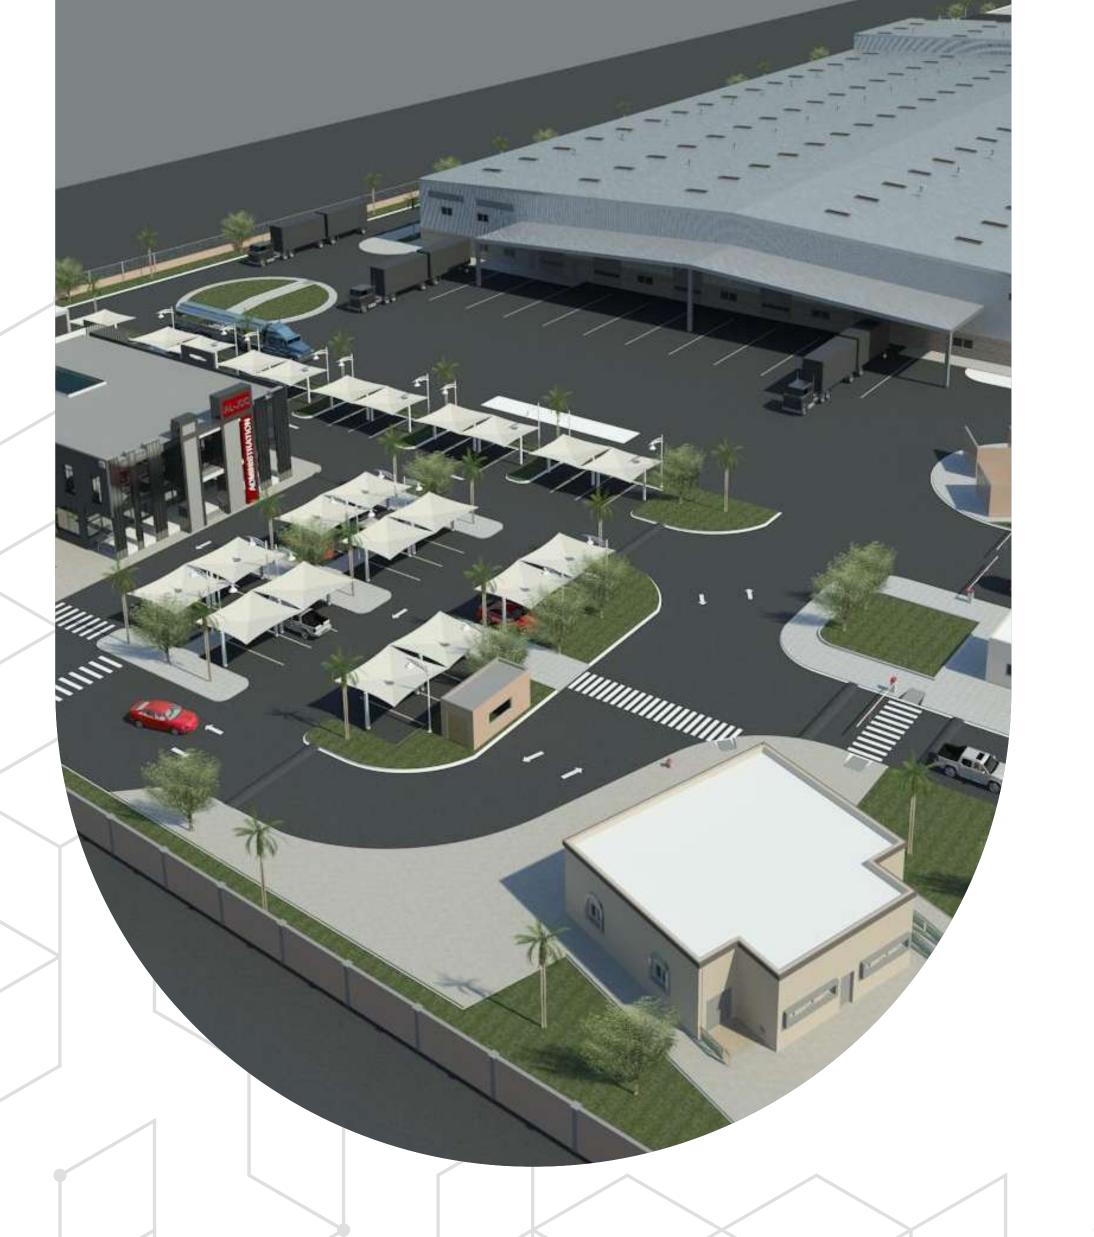

## Almarai Juice & Bakery Plants

#### 2015

#### KAEC - KSA

ALMARAI

Total Land Area: 465,000 M<sup>2</sup>

Built Up Area: 219,340 M<sup>2</sup>

Services: design review & inspection

#### **Project Summary:**

A food processing plant with production halls, cold stores, warehouses and on-plot accommodation.

Dar Al Zaytoon Factory